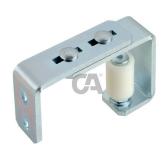

## art. 457

Adjustable side guide bracket with guide roller- for internal guide

| cod.    | mm. | pz/pcs | L         | R         |
|---------|-----|--------|-----------|-----------|
| 457.140 | 140 | 2      | 155 - 205 | 113 - 163 |
| 457.190 | 190 | 2      | 205 - 255 | 163 - 213 |