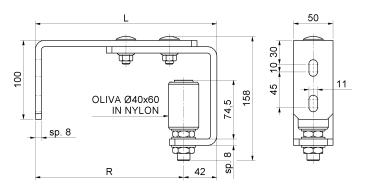

## art. 457

Adjustable side guide bracket with guide roller- for internal guide

| cod.    | mm. | pz/pcs | L         | R         |
|---------|-----|--------|-----------|-----------|
| 457.140 | 140 | 2      | 155 - 205 | 113 - 163 |
| 457.190 | 190 | 2      | 205 - 255 | 163 - 213 |

Cantilever gates system

Galvanized steel/nylon components

- Components to weld and to fix.
- The weld must be adequately sized to support the applied forces and with suitable electrode material.
- Adequately strengthen the areas anchoring the door and/ or structure / frame.