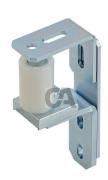

## art. 458

Adjustable side guide bracket with guide roller - for external guide

| cod. | mm.   | pz/pcs | Α       | В         | R       |
|------|-------|--------|---------|-----------|---------|
| 458  | UNICA | 2      | 43 - 52 | 120 - 140 | 60 - 90 |