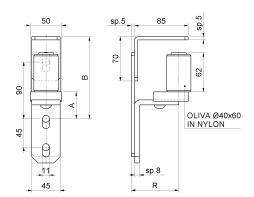

## art. 458

Adjustable side guide bracket with guide roller - for external guide

| cod. | mm.   | pz/pcs | Α       | В         | R       |
|------|-------|--------|---------|-----------|---------|
| 458  | UNICA | 2      | 43 - 52 | 120 - 140 | 60 - 90 |