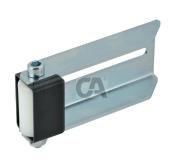

## art. 459

Adjustable side guide bracket with guide roller for double jamb

| cod.  | mm.     | pz/pcs | oliva  | cuffia | Α   | В  | С  | E  | F   | Н  |
|-------|---------|--------|--------|--------|-----|----|----|----|-----|----|
| 459.P | PICCOLA | 2      | Ø40x60 | SI     | 184 | 53 | 30 | 59 | 110 | 76 |
| 459.G | GRANDE  | 2      | Ø60x82 | NO     | 215 | 69 | 36 | 80 | 115 | 95 |

## art. 459

Adjustable side guide bracket with guide roller for double jamb