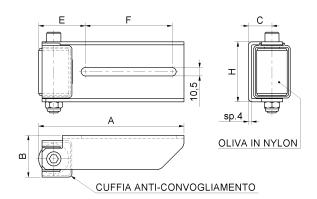

## art. 459

Adjustable side guide bracket with guide roller for double jamb

| cod.  | mm.     | pz/pcs | oliva  | cuffia | Α   | В  | С  | E  | F   | Н  |
|-------|---------|--------|--------|--------|-----|----|----|----|-----|----|
| 459.P | PICCOLA | 2      | Ø40x60 | SI     | 184 | 53 | 30 | 59 | 110 | 76 |
| 459.G | GRANDE  | 2      | Ø60x82 | NO     | 215 | 69 | 36 | 80 | 115 | 95 |

## art. 459

Adjustable side guide bracket with guide roller for double jamb