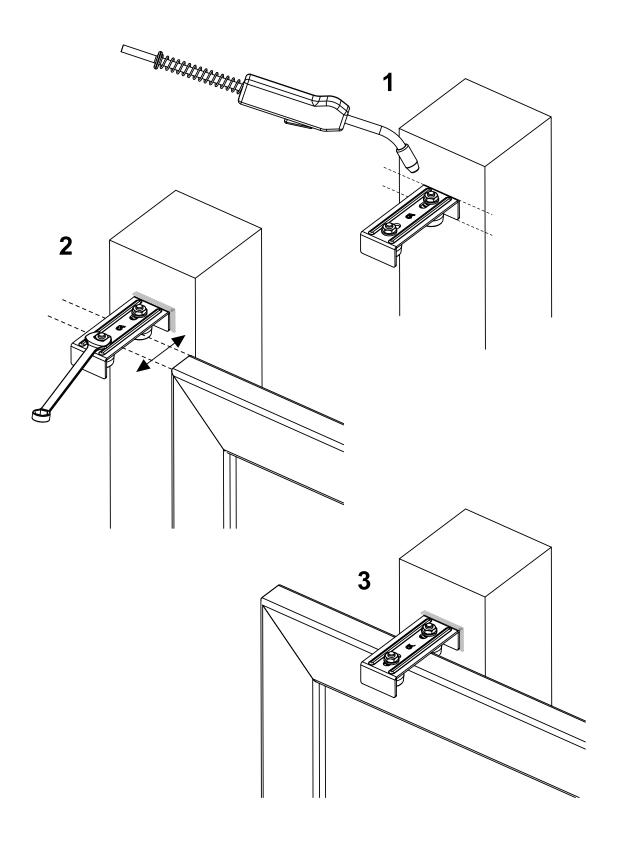

## art. 460

Upper giude bracket 2 guide rollers

| cod. | mm.   | pz/pcs |
|------|-------|--------|
| 460  | UNICA | 10     |

Sliding gates accessories

Galvanized steel/nylon components

- · Components to weld.
- The weld must be adequately sized to support the applied forces and with suitable electrode material.
- Adequately strengthen the areas anchoring the door and/ or structure / frame.

## art. 460

Upper giude bracket 2 guide rollers