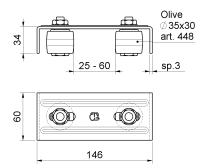

## art. 460

Upper giude bracket 2 guide rollers

| cod. | mm.   | pz/pcs |
|------|-------|--------|
| 460  | UNICA | 10     |

Sliding gates accessories

Galvanized steel/nylon components

- · Components to weld.
- The weld must be adequately sized to support the applied forces and with suitable electrode material.
- Adequately strengthen the areas anchoring the door and/ or structure / frame.

## art. 460

Upper giude bracket 2 guide rollers