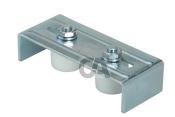

## art. 460

Upper giude bracket 2 guide rollers

| cod. | mm.   | pz/pcs |
|------|-------|--------|
| 460  | UNICA | 10     |

Sliding gates accessories

Galvanized steel/nylon components

- · Components to weld.
- The weld must be adequately sized to support the applied forces and with suitable electrode material.
- Adequately strengthen the areas anchoring the door and/ or structure / frame.

## art. 460

Upper giude bracket 2 guide rollers