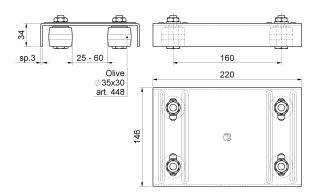

## art. 461

Upper guide bracket 4 guide rollers

| cod. | mm.   | pz/pcs |
|------|-------|--------|
| 461  | UNICA | 10     |

Sliding gates accessories

Galvanized steel/nylon components

- · Components to weld.
- The weld must be adequately sized to support the applied forces and with suitable electrode material.
- Adequately strengthen the areas anchoring the door and/ or structure / frame.