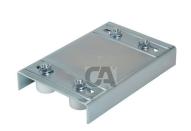

## art. 461

Upper guide bracket 4 guide rollers

| cod. | mm.   | pz/pcs |
|------|-------|--------|
| 461  | UNICA | 10     |

Sliding gates accessories

Galvanized steel/nylon components

- · Components to weld.
- The weld must be adequately sized to support the applied forces and with suitable electrode material.
- Adequately strengthen the areas anchoring the door and/ or structure / frame.