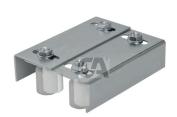

## art. 462IX

## Stainless steel upper guide bracket 4 guide rollers

| cod.    | mm.     | pz/pcs | olive  | M   | Α     | В      | С       |
|---------|---------|--------|--------|-----|-------|--------|---------|
| 462IX.P | PICCOLA | 6      | Ø30x40 | M14 | 43-86 | 93-156 | 149-197 |
| 462IX.M | MEDIA   | 6      | Ø40x45 | M16 | 47-90 | 89-152 | 149-197 |