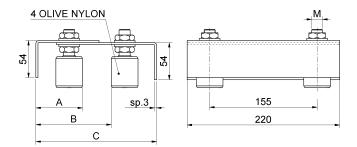

## art. 462IX

## Stainless steel upper guide bracket 4 guide rollers

| cod.    | mm.     | pz/pcs | olive  | M   | Α     | В      | С       |
|---------|---------|--------|--------|-----|-------|--------|---------|
| 462IX.P | PICCOLA | 6      | Ø30x40 | M14 | 43-86 | 93-156 | 149-197 |
| 462IX.M | MEDIA   | 6      | Ø40x45 | M16 | 47-90 | 89-152 | 149-197 |