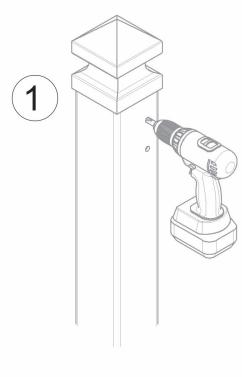

## art. 463

Adjustable heavy upper guide bracket 4 guide rollers

| cod.     | mm.  | pz/pcs |
|----------|------|--------|
| 463.MAXI | MAXI | 1      |

Sliding gates accessories

Galvanized steel/nylon components

## art. 463

Adjustable heavy upper guide bracket 4 guide rollers