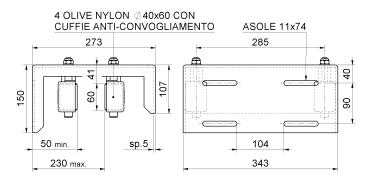

## art. 463

Adjustable heavy upper guide bracket 4 guide rollers

| cod.     | mm.  | pz/pcs |
|----------|------|--------|
| 463.MAXI | MAXI | 1      |

Sliding gates accessories

Galvanized steel/nylon components

## art. 463

Adjustable heavy upper guide bracket 4 guide rollers