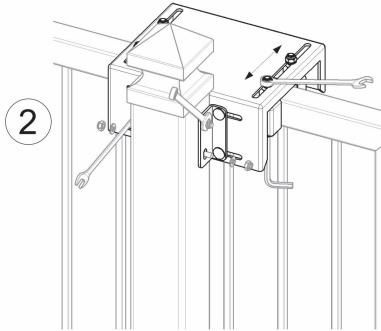

## art. 463

Adjustable heavy upper guide bracket 4 guide rollers

| cod.     | mm.  | pz/pcs |
|----------|------|--------|
| 463.MAXI | MAXI | 1      |

Sliding gates accessories

Galvanized steel/nylon components

## art. 463

Adjustable heavy upper guide bracket 4 guide rollers