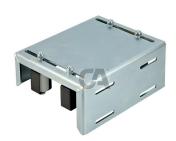

## art. 463

Adjustable heavy upper guide bracket 4 guide rollers

| cod.     | mm.  | pz/pcs |
|----------|------|--------|
| 463.MAXI | MAXI | 1      |

Sliding gates accessories

Galvanized steel/nylon components

## art. 463

Adjustable heavy upper guide bracket 4 guide rollers