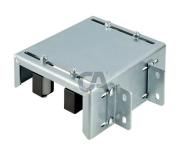

## art. 463STF

Adjustable heavy upper guide bracket 4 guide rollers, with bracket to be fixed

| cod.        | mm.  | pz/pcs |
|-------------|------|--------|
| 463STF.MAXI | MAXI | 1      |

Sliding gates accessories