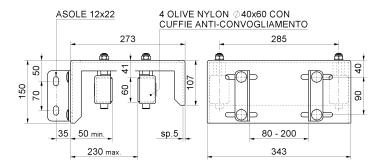

## art. 463STF

Adjustable heavy upper guide bracket 4 guide rollers, with bracket to be fixed

| cod.        | mm.  | pz/pcs |
|-------------|------|--------|
| 463STF.MAXI | MAXI | 1      |

Sliding gates accessories