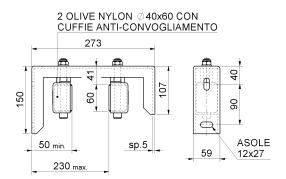

## art. 464

Adjustable heavy upper guide bracket 2 guide rollers

| cod. | mm.   | pz/pcs |
|------|-------|--------|
| 464  | UNICA | 2      |

Sliding gates accessories

Galvanized steel/nylon components

- · Components to weld and to fix.
- The weld must be adequately sized to support the applied forces and with suitable electrode material.
- Adequately strengthen the areas anchoring the door and/ or structure / frame.