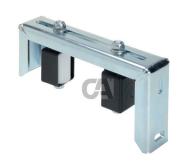

## art. 464

Adjustable heavy upper guide bracket 2 guide rollers

| cod. | mm.   | pz/pcs |
|------|-------|--------|
| 464  | UNICA | 2      |

Sliding gates accessories

Galvanized steel/nylon components

- · Components to weld and to fix.
- The weld must be adequately sized to support the applied forces and with suitable electrode material.
- Adequately strengthen the areas anchoring the door and/ or structure / frame.