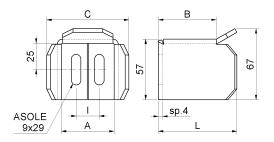

## art. 468

Adjustable upper end

| cod.   | mm.     | pz/pcs | Α  | В  | С  | I  | L  |
|--------|---------|--------|----|----|----|----|----|
| 468.40 | TUB. 40 | 2      | 50 | 55 | 78 | 22 | 74 |
| 468.50 | TUB. 50 | 2      | 60 | 65 | 88 | 30 | 84 |
| 468.60 | TUB. 60 | 2      | 70 | 75 | 98 | 30 | 94 |

## art. 468

Adjustable upper end