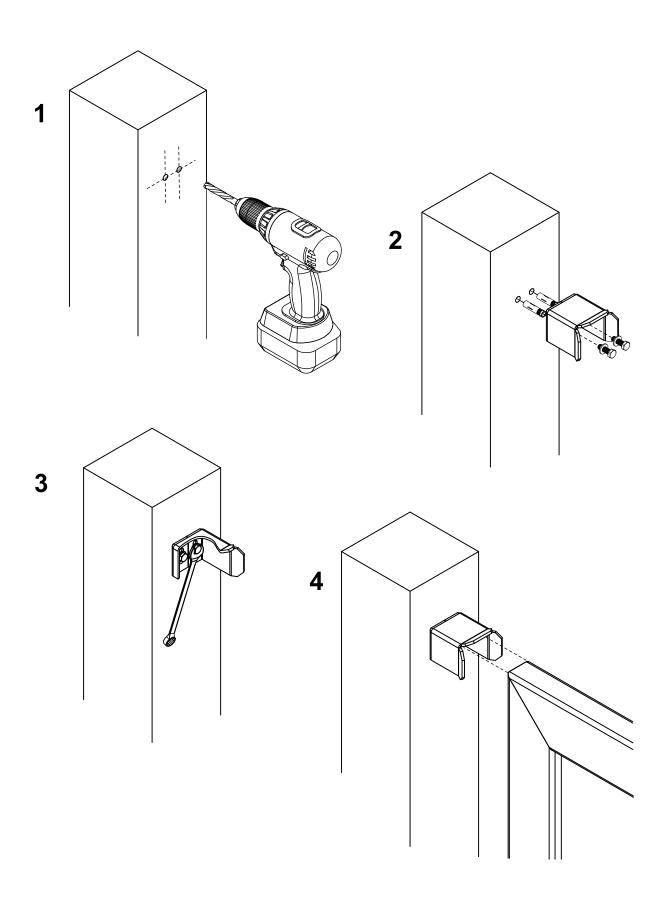

## art. 468

Adjustable upper end

| cod.   | mm.     | pz/pcs | Α  | В  | С  | I  | L  |
|--------|---------|--------|----|----|----|----|----|
| 468.40 | TUB. 40 | 2      | 50 | 55 | 78 | 22 | 74 |
| 468.50 | TUB. 50 | 2      | 60 | 65 | 88 | 30 | 84 |
| 468.60 | TUB. 60 | 2      | 70 | 75 | 98 | 30 | 94 |

## art. 468

Adjustable upper end