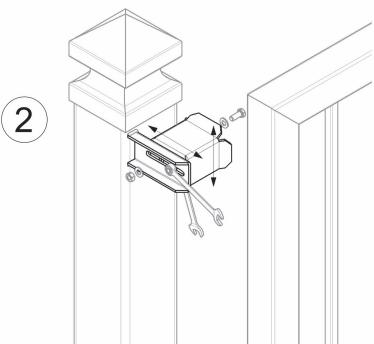

## art. 468S

Fixing bracket to be welded for art.468

| cod.     | mm. | pz/pcs | I   | L   |
|----------|-----|--------|-----|-----|
| 468S.120 | 120 | 2      | 75  | 120 |
| 468S.155 | 155 | 2      | 110 | 155 |

## art. 468S

Fixing bracket to be welded for art.468