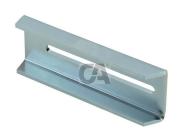

## art. 468S

Fixing bracket to be welded for art.468

| cod.     | mm. | pz/pcs | I   | L   |
|----------|-----|--------|-----|-----|
| 468S.120 | 120 | 2      | 75  | 120 |
| 468S.155 | 155 | 2      | 110 | 155 |

## art. 468S

Fixing bracket to be welded for art.468