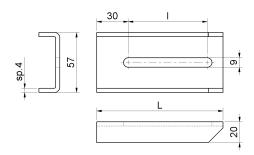

## art. 468S

Fixing bracket to be welded for art.468

| cod.     | mm. | pz/pcs | I   | L   |
|----------|-----|--------|-----|-----|
| 468S.120 | 120 | 2      | 75  | 120 |
| 468S.155 | 155 | 2      | 110 | 155 |

## art. 468S

Fixing bracket to be welded for art.468