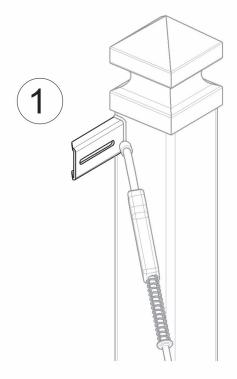

## art. 468S

Fixing bracket to be welded for art.468

| cod.     | mm. | pz/pcs | I   | L   |
|----------|-----|--------|-----|-----|
| 468S.120 | 120 | 2      | 75  | 120 |
| 468S.155 | 155 | 2      | 110 | 155 |

## art. 468S

Fixing bracket to be welded for art.468