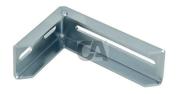

art. 468STF

Fixing bracket to be fixed for art.468

| cod.       | mm. | pz/pcs | I   | L   |
|------------|-----|--------|-----|-----|
| 468STF.120 | 120 | 2      | 75  | 120 |
| 468STF.155 | 155 | 2      | 110 | 155 |