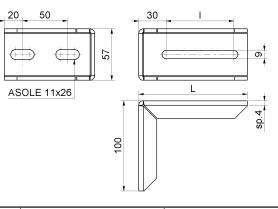

art. 468STF

Fixing bracket to be fixed for art.468

| cod.       | mm. | pz/pcs | I   | L   |
|------------|-----|--------|-----|-----|
| 468STF.120 | 120 | 2      | 75  | 120 |
| 468STF.155 | 155 | 2      | 110 | 155 |