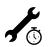

art. 468STF

Fixing bracket to be fixed for art.468

| cod.       | mm. | pz/pcs | I   | L   |
|------------|-----|--------|-----|-----|
| 468STF.120 | 120 | 2      | 75  | 120 |
| 468STF.155 | 155 | 2      | 110 | 155 |

Cantilever gates system

 $\langle\!\langle$ 

Galvanized steel components

• Components to weld and to fix.

The weld must be adequately sized to support the applied forces and with suitable electrode material.
Adequately strengthen the areas anchoring the door and/