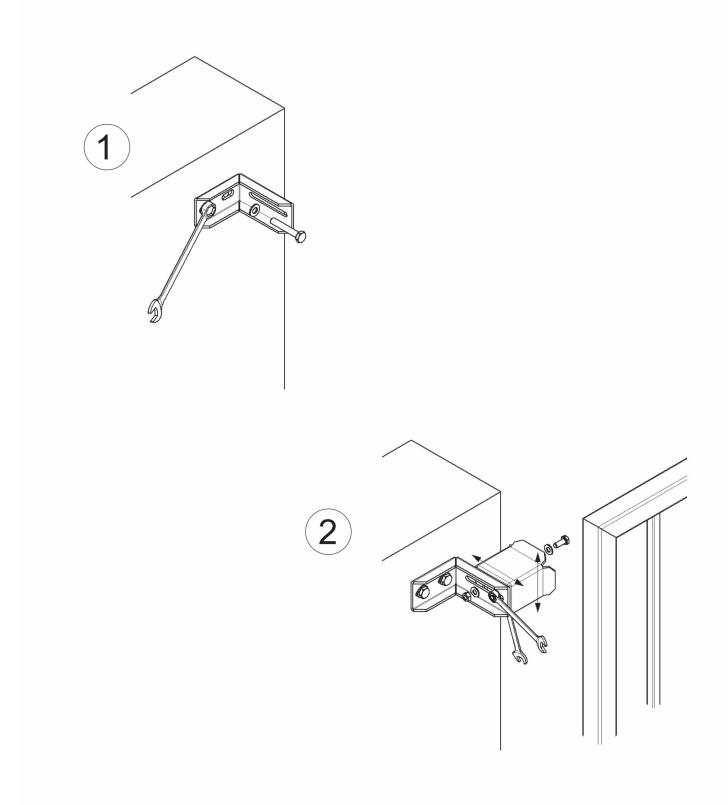

art. 468STF

Fixing bracket to be fixed for art.468

| cod.       | mm. | pz/pcs | I   | L   |
|------------|-----|--------|-----|-----|
| 468STF.120 | 120 | 2      | 75  | 120 |
| 468STF.155 | 155 | 2      | 110 | 155 |

Cantilever gates system

 $\langle\!\langle$ 

Galvanized steel components

• Components to weld and to fix.

The weld must be adequately sized to support the applied forces and with suitable electrode material.
Adequately strengthen the areas anchoring the door and/