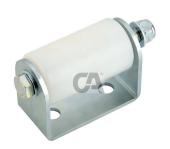

## Intermediate support with nylon roller

| cod.  | mm.     | pz/pcs | Α   | ØD  | Н   | 1   | sp |
|-------|---------|--------|-----|-----|-----|-----|----|
| 471.P | PICCOLO | 2      | 122 | Ø60 | 95  | 70  | 5  |
| 471.G | GRANDE  | 2      | 174 | Ø80 | 120 | 110 | 6  |