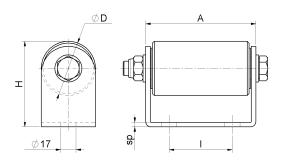

## Intermediate support with nylon roller

| cod.  | mm.     | pz/pcs | Α   | ØD  | Н   | 1   | sp |
|-------|---------|--------|-----|-----|-----|-----|----|
| 471.P | PICCOLO | 2      | 122 | Ø60 | 95  | 70  | 5  |
| 471.G | GRANDE  | 2      | 174 | Ø80 | 120 | 110 | 6  |