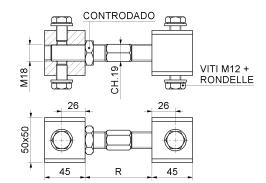

## Tension bar for gate regolation

| cod.   | mm.     | pz/pcs | R        |
|--------|---------|--------|----------|
| 472.60 | tub. 60 | 2      | 50 - 100 |

Cantilever gates system

Galvanized steel components