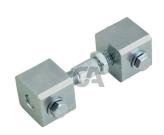

## Tension bar for gate regolation

| cod.   | mm.     | pz/pcs | R        |
|--------|---------|--------|----------|
| 472.60 | tub. 60 | 2      | 50 - 100 |

Cantilever gates system

Galvanized steel components