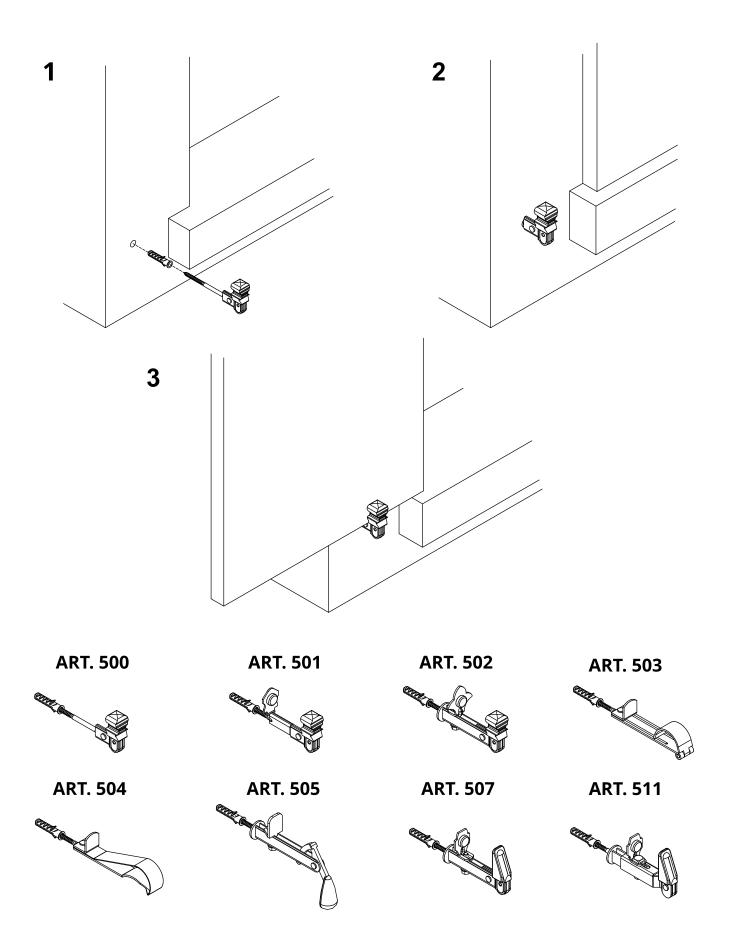

Window shutter-latch without stop

| cod.  | versione | pz/pcs | finitura        |
|-------|----------|--------|-----------------|
| 500.N | NERO     | 25     | verniciato nero |

Hardware

Painted/tropicalized steel components

## art. 500

Window shutter-latch without stop