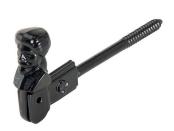

## art. 500

Window shutter-latch without stop

Window shutter-latch without stop

| cod.  | versione | pz/pcs | finitura        |
|-------|----------|--------|-----------------|
| 500.N | NERO     | 25     | verniciato nero |

Hardware

Painted/tropicalized steel components