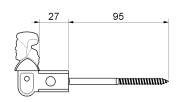

## art. 500

Window shutter-latch without stop

Window shutter-latch without stop

| cod.  | versione | pz/pcs | finitura        |
|-------|----------|--------|-----------------|
| 500.N | NERO     | 25     | verniciato nero |

Hardware

Painted/tropicalized steel components