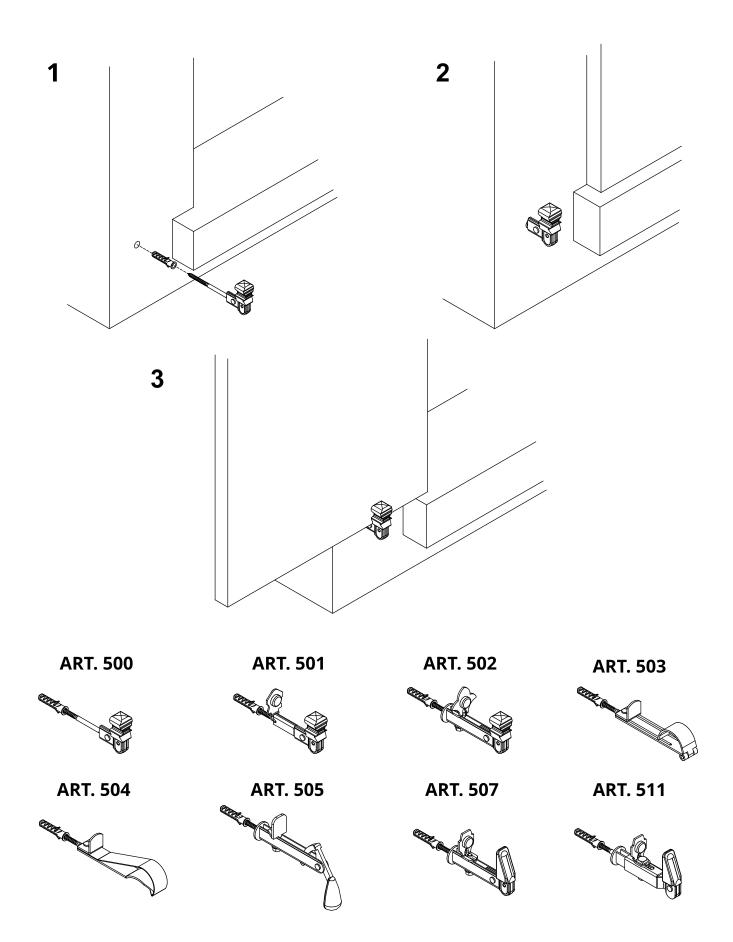

Hardware

sonnel.

Painted/tropicalized steel components

Components to fix.

Responsibly dispose of the product and of its packaging respecting the local legislations of the Country of installation.

The company reserves the right to make technical as well as aesthetic changes without previous notice.