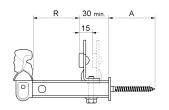

Check the product every 6/12 months. In case of anomalies, prevent the usage of the hinge and the installed product must be checked by professional per-

| cod.    | versione            | pz/pcs | Α  | L   | R        | anta    | finitura        |
|---------|---------------------|--------|----|-----|----------|---------|-----------------|
| 502.N   | NERO                | 40     | 55 | 115 | 25 - 60  | singola | verniciato nero |
| 502.DAN | DOPPIA ANTA<br>NERO | 25     | 65 | 185 | 25 - 130 | doppia  | verniciato nero |