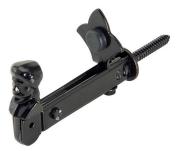

Check the product every 6/12 months. In case of anomalies, prevent the usage of the hinge and the installed product must be checked by professional per-

| cod.    | versione            | pz/pcs | Α  | L   | R        | anta    | finitura        |
|---------|---------------------|--------|----|-----|----------|---------|-----------------|
| 502.N   | NERO                | 40     | 55 | 115 | 25 - 60  | singola | verniciato nero |
| 502.DAN | DOPPIA ANTA<br>NERO | 25     | 65 | 185 | 25 - 130 | doppia  | verniciato nero |