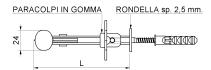

Check the product every 6/12 months. In case of anomalies, prevent the usage of the hinge and the installed product must be checked by professional per-

| cod.    | versione            | pz/pcs | Α  | L   | R        | anta    | finitura        |
|---------|---------------------|--------|----|-----|----------|---------|-----------------|
| 502.N   | NERO                | 40     | 55 | 115 | 25 - 60  | singola | verniciato nero |
| 502.DAN | DOPPIA ANTA<br>NERO | 25     | 65 | 185 | 25 - 130 | doppia  | verniciato nero |