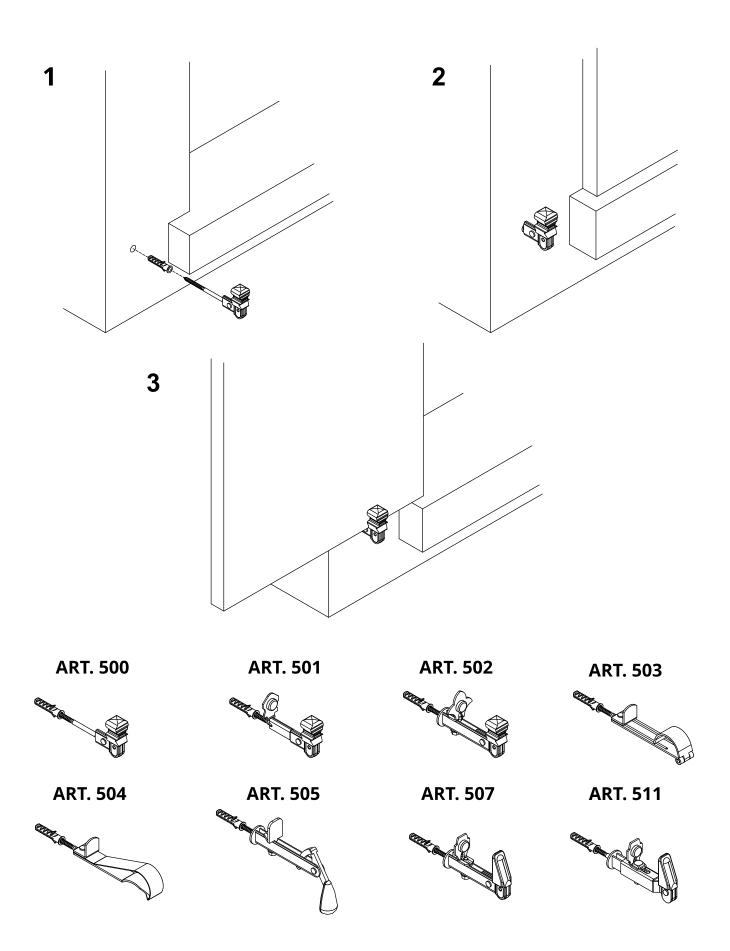

## art. 503

Window shutter-latch with fixed stop

| cod.  | pz/pcs | finitura        |
|-------|--------|-----------------|
| 503.N | 25     | verniciato nero |
| 503.T | 25     | tropicalizzato  |

Hardware

## art. 503

Window shutter-latch with fixed stop