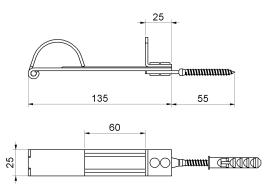

## art. 503

Window shutter-latch with fixed stop

| cod.  | pz/pcs | finitura        |
|-------|--------|-----------------|
| 503.N | 25     | verniciato nero |
| 503.T | 25     | tropicalizzato  |

Hardware

## art. 503

Window shutter-latch with fixed stop