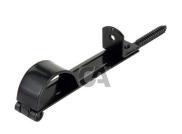

## art. 503

Window shutter-latch with fixed stop

| cod.  | pz/pcs | finitura        |
|-------|--------|-----------------|
| 503.N | 25     | verniciato nero |
| 503.T | 25     | tropicalizzato  |

Hardware

## art. 503

Window shutter-latch with fixed stop