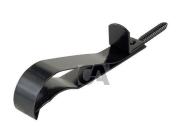

## art. 504

Window shutter-latch spring type with fixed stop

| cod.  | pz/pcs | anta    | finitura        |
|-------|--------|---------|-----------------|
| 504.N | 25     | singola | verniciato nero |
| 504.T | 25     | singola | tropicalizzato  |

## art. 504

Window shutter-latch spring type with fixed stop