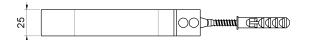

## art. 504

Window shutter-latch spring type with fixed stop

| cod.  | pz/pcs | anta    | finitura        |
|-------|--------|---------|-----------------|
| 504.N | 25     | singola | verniciato nero |
| 504.T | 25     | singola | tropicalizzato  |

## art. 504

Window shutter-latch spring type with fixed stop