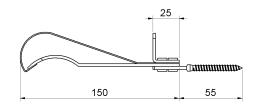

## art. 504

Window shutter-latch spring type with fixed stop

| cod.  | pz/pcs | anta    | finitura        |
|-------|--------|---------|-----------------|
| 504.N | 25     | singola | verniciato nero |
| 504.T | 25     | singola | tropicalizzato  |

## art. 504

Window shutter-latch spring type with fixed stop