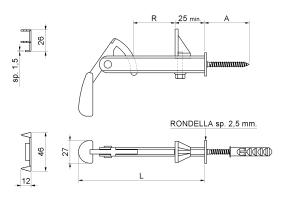

## art. 505

Window shutter-latch with adjustable stop

| cod.    | pz/pcs | Α  | L   | R       | anta    | finitura        |
|---------|--------|----|-----|---------|---------|-----------------|
| 505.N   | 40     | 55 | 150 | 0 - 60  | singola | verniciato nero |
| 505.T   | 40     | 55 | 150 | 0 - 60  | singola | tropicalizzato  |
| 505.DAN | 25     | 65 | 215 | 0 - 125 | doppia  | verniciato nero |
| 505.DAT | 25     | 65 | 215 | 0 - 125 | doppia  | tropicalizzato  |