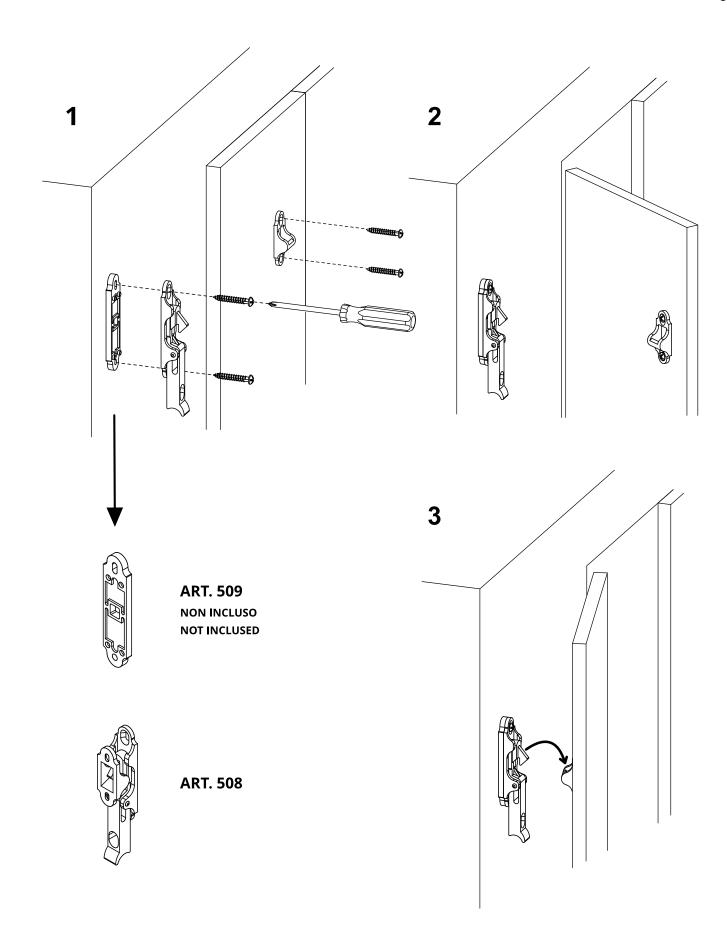

## art. 508 Shutter-latch self-locking

| cod.  | pz/pcs | finitura        |
|-------|--------|-----------------|
| 508.N | 25     | verniciato nero |
| 508.T | 25     | tropicalizzato  |

Hardware

Painted/tropicalized steel components