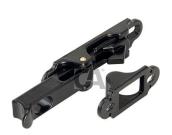

## art. 508 Shutter-latch self-locking

| cod.  | pz/pcs | finitura        |
|-------|--------|-----------------|
| 508.N | 25     | verniciato nero |
| 508.T | 25     | tropicalizzato  |

Hardware

Painted/tropicalized steel components

## art. 508 Shutter-latch self-locking