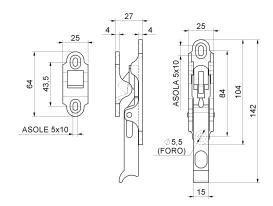

## art. 508 Shutter-latch self-locking

| cod.  | pz/pcs | finitura        |
|-------|--------|-----------------|
| 508.N | 25     | verniciato nero |
| 508.T | 25     | tropicalizzato  |

Hardware

Painted/tropicalized steel components

## art. 508 Shutter-latch self-locking