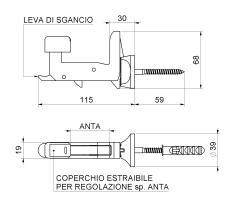

## art. 510

## Automatic nylon window shutter-latch

| cod. | pz/pcs | anta           |
|------|--------|----------------|
| 510  | 50     | 40, 45, 50, 55 |

Hardware

· Components to fix.

Check the product every 6/12 months.

## art. 510

Automatic nylon window shutter-latch