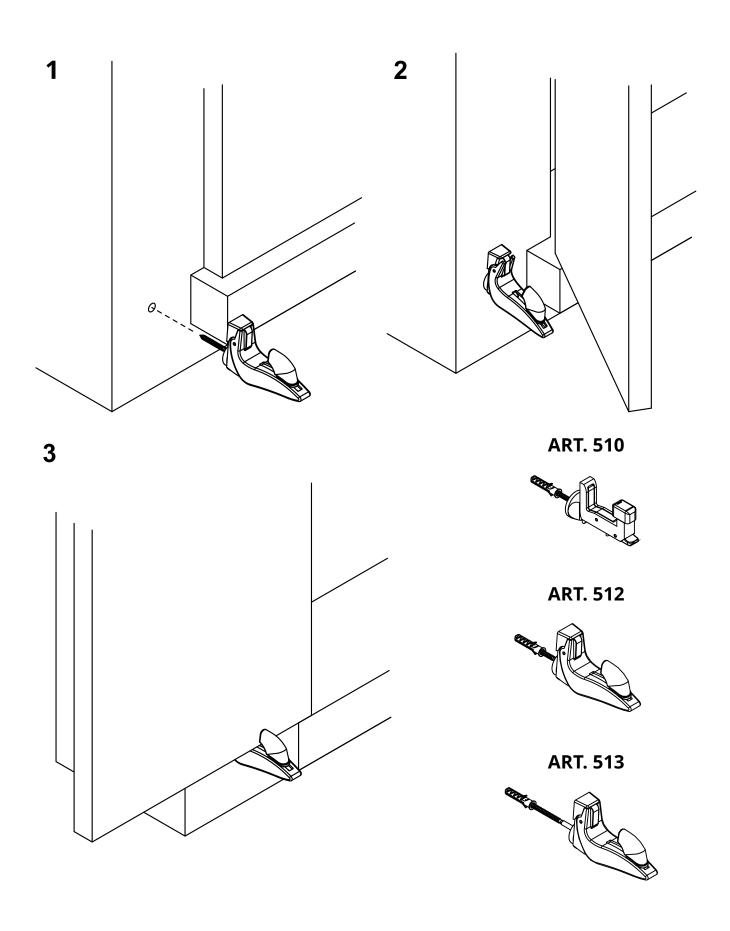

## art. 510

## Automatic nylon window shutter-latch

| cod. | pz/pcs | anta           |
|------|--------|----------------|
| 510  | 50     | 40, 45, 50, 55 |

Hardware

· Components to fix.

Check the product every 6/12 months.

## art. 510

Automatic nylon window shutter-latch