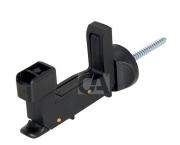

## art. 510

## Automatic nylon window shutter-latch

| cod. | pz/pcs | anta           |
|------|--------|----------------|
| 510  | 50     | 40, 45, 50, 55 |

Hardware

· Components to fix.

Check the product every 6/12 months.

## art. 510

Automatic nylon window shutter-latch