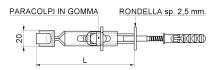

## art. 511

Adjustable window shutter-latch with adjustable stop

| cod.    | pz/pcs | D       | L         | R         | anta    | finitura        |
|---------|--------|---------|-----------|-----------|---------|-----------------|
| 511.N   | 40     | 16 - 54 | 97 - 132  | 75 - 110  | singola | verniciato nero |
| 511.T   | 40     | 16 - 54 | 97 - 132  | 75 - 110  | singola | tropicalizzato  |
| 511.DAN | 25     | 16 - 80 | 142 - 188 | 120 - 166 | doppia  | verniciato nero |
| 511.DAT | 25     | 16 - 80 | 142 - 188 | 120 - 166 | doppia  | tropicalizzato  |

## art. 511

Adjustable window shutter-latch with adjustable stop