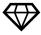

## art. 511

Adjustable window shutter-latch with adjustable stop

| cod.    | pz/pcs | D       | L         | R         | anta    | finitura        |
|---------|--------|---------|-----------|-----------|---------|-----------------|
| 511.N   | 40     | 16 - 54 | 97 - 132  | 75 - 110  | singola | verniciato nero |
| 511.T   | 40     | 16 - 54 | 97 - 132  | 75 - 110  | singola | tropicalizzato  |
| 511.DAN | 25     | 16 - 80 | 142 - 188 | 120 - 166 | doppia  | verniciato nero |
| 511.DAT | 25     | 16 - 80 | 142 - 188 | 120 - 166 | doppia  | tropicalizzato  |

## art. 511

Adjustable window shutter-latch with adjustable stop