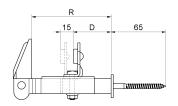

## art. 511

Adjustable window shutter-latch with adjustable stop

| cod.    | pz/pcs | D       | L         | R         | anta    | finitura        |
|---------|--------|---------|-----------|-----------|---------|-----------------|
| 511.N   | 40     | 16 - 54 | 97 - 132  | 75 - 110  | singola | verniciato nero |
| 511.T   | 40     | 16 - 54 | 97 - 132  | 75 - 110  | singola | tropicalizzato  |
| 511.DAN | 25     | 16 - 80 | 142 - 188 | 120 - 166 | doppia  | verniciato nero |
| 511.DAT | 25     | 16 - 80 | 142 - 188 | 120 - 166 | doppia  | tropicalizzato  |

## art. 511

Adjustable window shutter-latch with adjustable stop