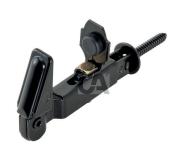

## art. 511

Adjustable window shutter-latch with adjustable stop

| cod.    | pz/pcs | D       | L         | R         | anta    | finitura        |
|---------|--------|---------|-----------|-----------|---------|-----------------|
| 511.N   | 40     | 16 - 54 | 97 - 132  | 75 - 110  | singola | verniciato nero |
| 511.T   | 40     | 16 - 54 | 97 - 132  | 75 - 110  | singola | tropicalizzato  |
| 511.DAN | 25     | 16 - 80 | 142 - 188 | 120 - 166 | doppia  | verniciato nero |
| 511.DAT | 25     | 16 - 80 | 142 - 188 | 120 - 166 | doppia  | tropicalizzato  |

## art. 511

Adjustable window shutter-latch with adjustable stop