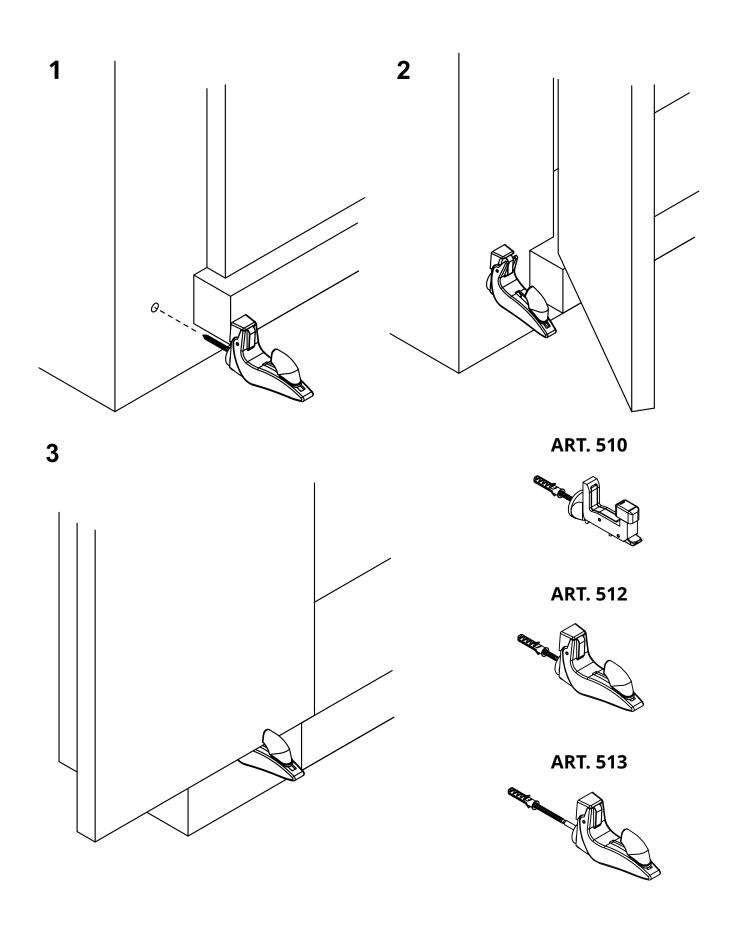

Hardware

· Components to fix.

Check the product every 6/12 months.

In case of anomalies, prevent the usage of the hinge and the installed product must be checked by professional personnel.

Responsibly dispose of the product and of its packaging respecting the local legislations of the Country of installation.