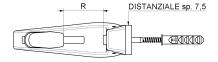

## Nylon window shutter-latch automatic

| cod.    | pz/pcs | L   | R        | anta    |
|---------|--------|-----|----------|---------|
| 512.N   | 12     | 132 | 0 - 60   | singola |
| 512.DAN | 8      | 200 | 40 - 120 | doppia  |