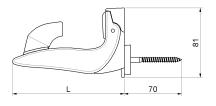

## Nylon window shutter-latch automatic

| cod.    | pz/pcs | L   | R        | anta    |
|---------|--------|-----|----------|---------|
| 512.N   | 12     | 132 | 0 - 60   | singola |
| 512.DAN | 8      | 200 | 40 - 120 | doppia  |