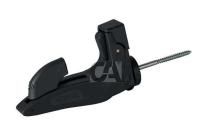

## art. 512

## Nylon window shutter-latch automatic

| cod.    | pz/pcs | L   | R        | anta    |
|---------|--------|-----|----------|---------|
| 512.N   | 12     | 132 | 0 - 60   | singola |
| 512.DAN | 8      | 200 | 40 - 120 | doppia  |

## art. 512

Nylon window shutter-latch automatic