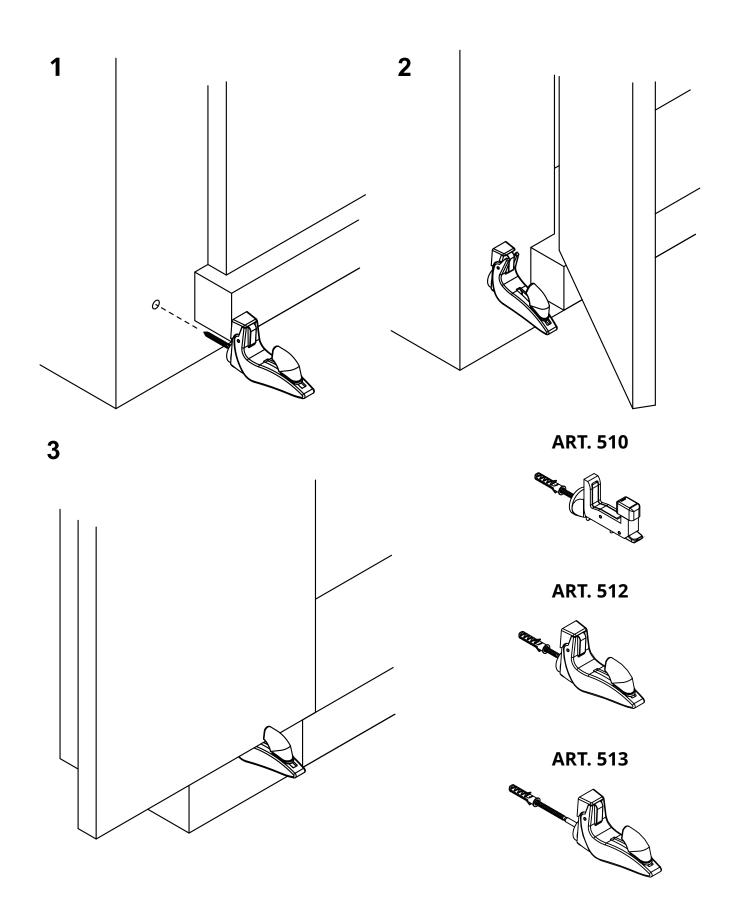

art. 513

Nylon window shutter-latch automatic, with screw

| cod.    | pz/pcs | L   | R        | anta    |
|---------|--------|-----|----------|---------|
| 513.N   | 12     | 132 | 0 - 60   | singola |
| 513.DAN | 8      | 200 | 40 - 120 | doppia  |

## art. 513

Nylon window shutter-latch automatic, with screw