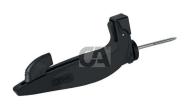

art. 513

Nylon window shutter-latch automatic, with screw

| cod.    | pz/pcs | L   | R        | anta    |
|---------|--------|-----|----------|---------|
| 513.N   | 12     | 132 | 0 - 60   | singola |
| 513.DAN | 8      | 200 | 40 - 120 | doppia  |

## art. 513

Nylon window shutter-latch automatic, with screw