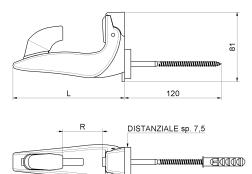

art. 513

Nylon window shutter-latch automatic, with screw

| cod.    | pz/pcs | L   | R        | anta    |
|---------|--------|-----|----------|---------|
| 513.N   | 12     | 132 | 0 - 60   | singola |
| 513.DAN | 8      | 200 | 40 - 120 | doppia  |

## art. 513

Nylon window shutter-latch automatic, with screw