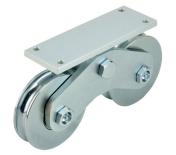

## art. 600

Twin balance Wheels round groove 4 bearings

| cod.    | Ø   | pz/pcs | Α  | В  | н   | I   | ØG   | sp | R    | cusc | rotazione | portata  |
|---------|-----|--------|----|----|-----|-----|------|----|------|------|-----------|----------|
| 600.120 | 120 | 2      | 70 | 50 | 90  | 165 | Ø97  | 28 | 10,3 | 4    | ± 10°     | 1100 kg. |
| 600.160 | 160 | 2      | 80 | 60 | 105 | 200 | Ø137 | 32 | 10,3 | 4    | ± 10°     | 1800 kg. |
| 600.200 | 200 | 2      | 80 | 60 | 125 | 250 | Ø177 | 32 | 10,3 | 4    | ± 10°     | 1900 kg. |