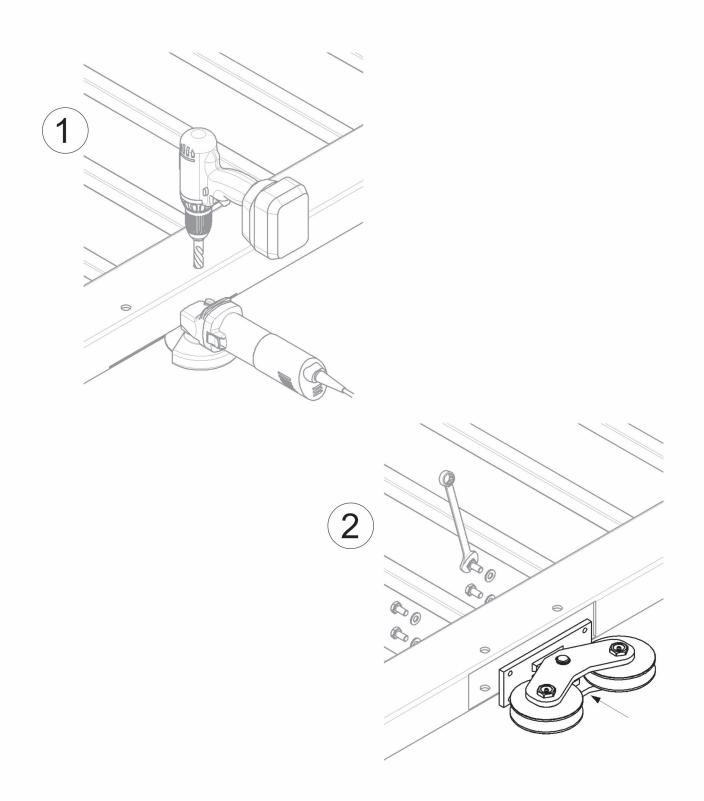

Components to weld and to fix
Adequately strengthen the areas anchoring the door and/ or structure / frame.

Responsibly dispose of the product and of its packaging respecting the local legislations of the Country of installation.