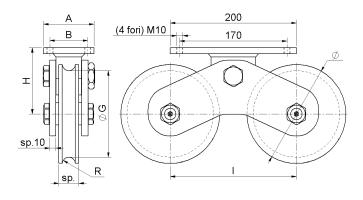

## art. 600

Twin balance Wheels round groove 4 bearings

| cod.    | Ø   | pz/pcs | Α  | В  | н   | I   | ØG   | sp | R    | cusc | rotazione | portata  |
|---------|-----|--------|----|----|-----|-----|------|----|------|------|-----------|----------|
| 600.120 | 120 | 2      | 70 | 50 | 90  | 165 | Ø97  | 28 | 10,3 | 4    | ± 10°     | 1100 kg. |
| 600.160 | 160 | 2      | 80 | 60 | 105 | 200 | Ø137 | 32 | 10,3 | 4    | ± 10°     | 1800 kg. |
| 600.200 | 200 | 2      | 80 | 60 | 125 | 250 | Ø177 | 32 | 10,3 | 4    | ± 10°     | 1900 kg. |