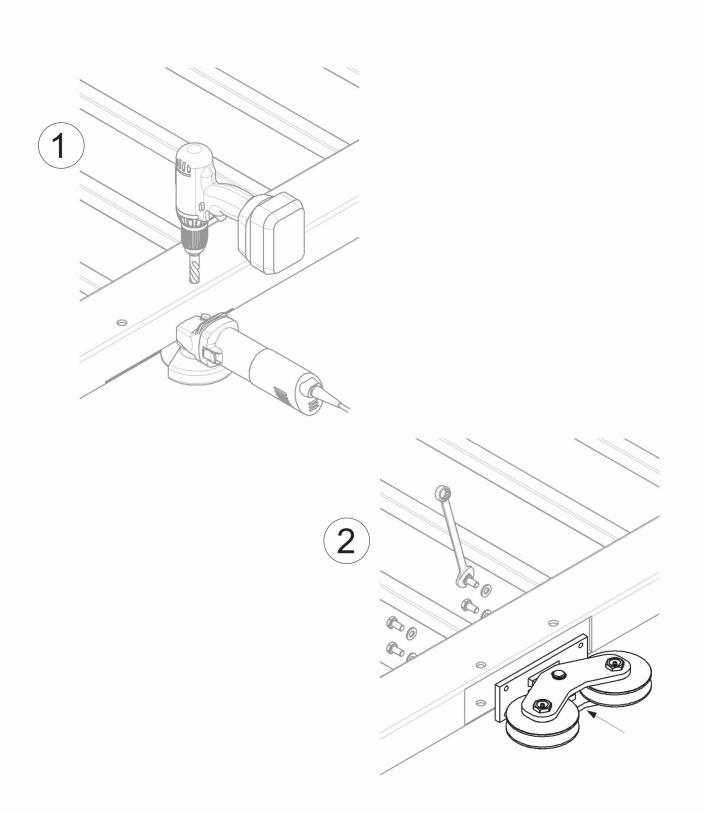

## art. 603

## Twin balance Wheels H groove 4 bearings

| cod.    | Ø   | pz/pcs | Α  | В  | Н   | I   | ØG   | sp | cusc | rotazione | portata  |
|---------|-----|--------|----|----|-----|-----|------|----|------|-----------|----------|
| 603.120 | 120 | 2      | 70 | 50 | 90  | 165 | Ø97  | 28 | 4    | ± 10°     | 1100 kg. |
| 603.160 | 160 | 2      | 80 | 60 | 105 | 200 | Ø137 | 32 | 4    | ± 10°     | 1800 kg. |
| 603.200 | 200 | 2      | 80 | 60 | 125 | 250 | Ø177 | 32 | 4    | ± 10°     | 1900 kg. |

## art. 603

Twin balance Wheels H groove 4 bearings