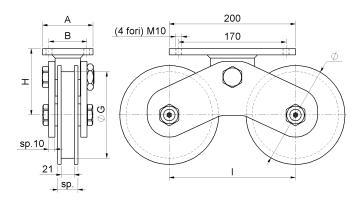

## art. 603

## Twin balance Wheels H groove 4 bearings

| cod.    | Ø   | pz/pcs | Α  | В  | Н   | I   | ØG   | sp | cusc | rotazione | portata  |
|---------|-----|--------|----|----|-----|-----|------|----|------|-----------|----------|
| 603.120 | 120 | 2      | 70 | 50 | 90  | 165 | Ø97  | 28 | 4    | ± 10°     | 1100 kg. |
| 603.160 | 160 | 2      | 80 | 60 | 105 | 200 | Ø137 | 32 | 4    | ± 10°     | 1800 kg. |
| 603.200 | 200 | 2      | 80 | 60 | 125 | 250 | Ø177 | 32 | 4    | ± 10°     | 1900 kg. |

## art. 603

Twin balance Wheels H groove 4 bearings