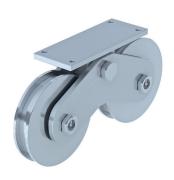

## art. 603

## Twin balance Wheels H groove 4 bearings

| cod.    | Ø   | pz/pcs | Α  | В  | Н   | I   | ØG   | sp | cusc | rotazione | portata  |
|---------|-----|--------|----|----|-----|-----|------|----|------|-----------|----------|
| 603.120 | 120 | 2      | 70 | 50 | 90  | 165 | Ø97  | 28 | 4    | ± 10°     | 1100 kg. |
| 603.160 | 160 | 2      | 80 | 60 | 105 | 200 | Ø137 | 32 | 4    | ± 10°     | 1800 kg. |
| 603.200 | 200 | 2      | 80 | 60 | 125 | 250 | Ø177 | 32 | 4    | ± 10°     | 1900 kg. |

## art. 603

Twin balance Wheels H groove 4 bearings