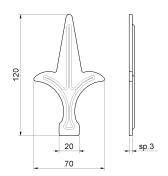

## art. 701

Sheet-steel decorative spear

| cod. | mm.   | pz/pcs |
|------|-------|--------|
| 701  | UNICA | 50     |

Hardware

Steel components

- Components to weld
- Adequately strengthen the areas anchoring the door and/ or structure / frame.

## art. 701

Sheet-steel decorative spear