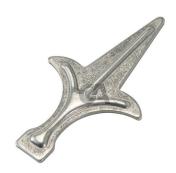

## art. 701

Sheet-steel decorative spear

| cod. | mm.   | pz/pcs |
|------|-------|--------|
| 701  | UNICA | 50     |

Hardware

Steel components

- Components to weld
- Adequately strengthen the areas anchoring the door and/ or structure / frame.

## art. 701

Sheet-steel decorative spear