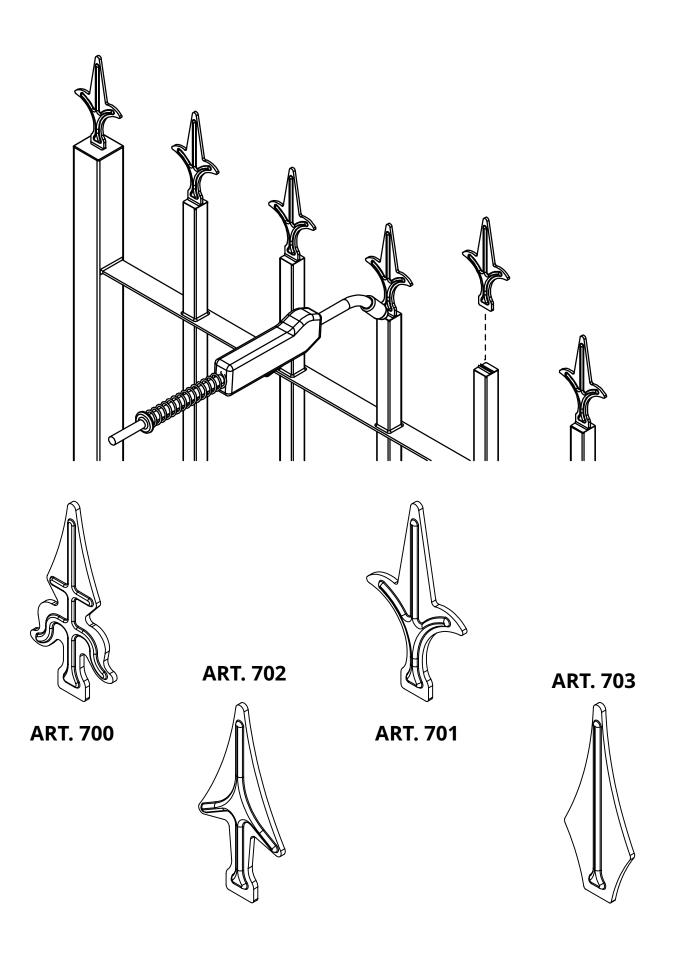

## art. 701

Sheet-steel decorative spear

| cod. | mm.   | pz/pcs |
|------|-------|--------|
| 701  | UNICA | 50     |

Hardware

Steel components

- Components to weld
- Adequately strengthen the areas anchoring the door and/ or structure / frame.

## art. 701

Sheet-steel decorative spear