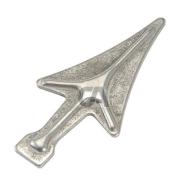

## art. 702

Sheet-steel decorative spear

| cod. | mm.   | pz/pcs |
|------|-------|--------|
| 702  | UNICA | 50     |

Hardware

Steel components

- Components to weld
- Adequately strengthen the areas anchoring the door and/ or structure / frame.

## art. 702

Sheet-steel decorative spear