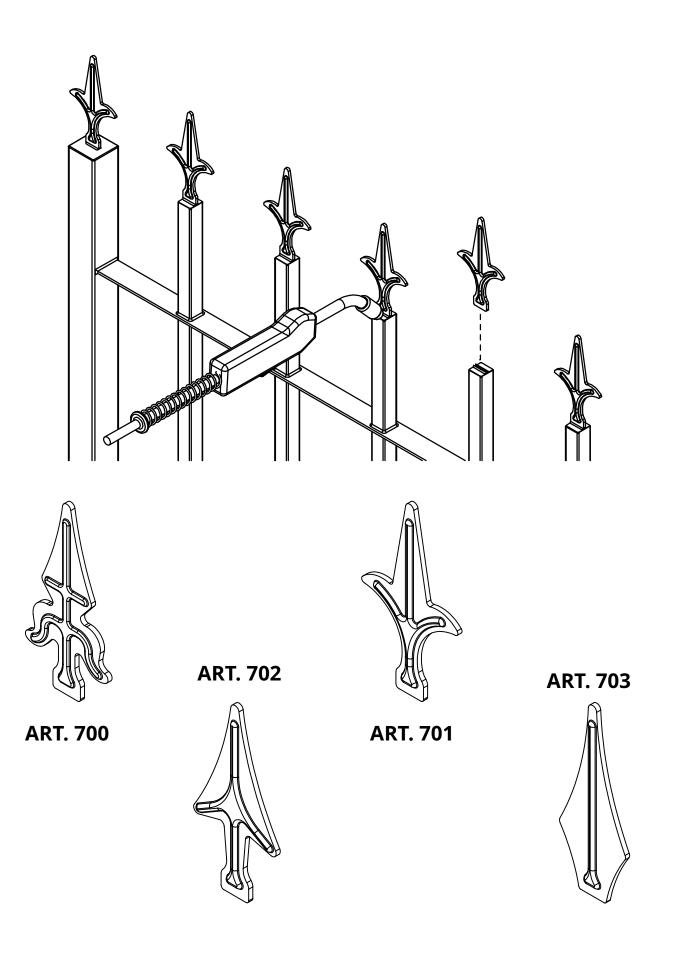

## art. 702

Sheet-steel decorative spear

| cod. | mm.   | pz/pcs |
|------|-------|--------|
| 702  | UNICA | 50     |

Hardware

Steel components

- Components to weld
- Adequately strengthen the areas anchoring the door and/ or structure / frame.

## art. 702

Sheet-steel decorative spear