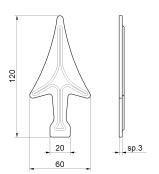

## art. 702

Sheet-steel decorative spear

| cod. | mm.   | pz/pcs |
|------|-------|--------|
| 702  | UNICA | 50     |

Hardware

Steel components

- Components to weld
- Adequately strengthen the areas anchoring the door and/ or structure / frame.

## art. 702

Sheet-steel decorative spear