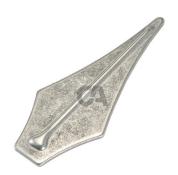

## art. 703

Sheet-steel decorative spear

|   | cod. | mm.   | pz/pcs |
|---|------|-------|--------|
| ſ | 703  | UNICA | 50     |

Hardware

Steel components

- Components to weld
- Adequately strengthen the areas anchoring the door and/ or structure / frame.

## art. 703

Sheet-steel decorative spear