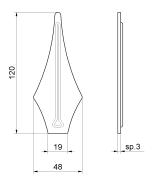

## art. 703

Sheet-steel decorative spear

|   | cod. | mm.   | pz/pcs |
|---|------|-------|--------|
| ſ | 703  | UNICA | 50     |

Hardware

Steel components

- Components to weld
- Adequately strengthen the areas anchoring the door and/ or structure / frame.

## art. 703

Sheet-steel decorative spear