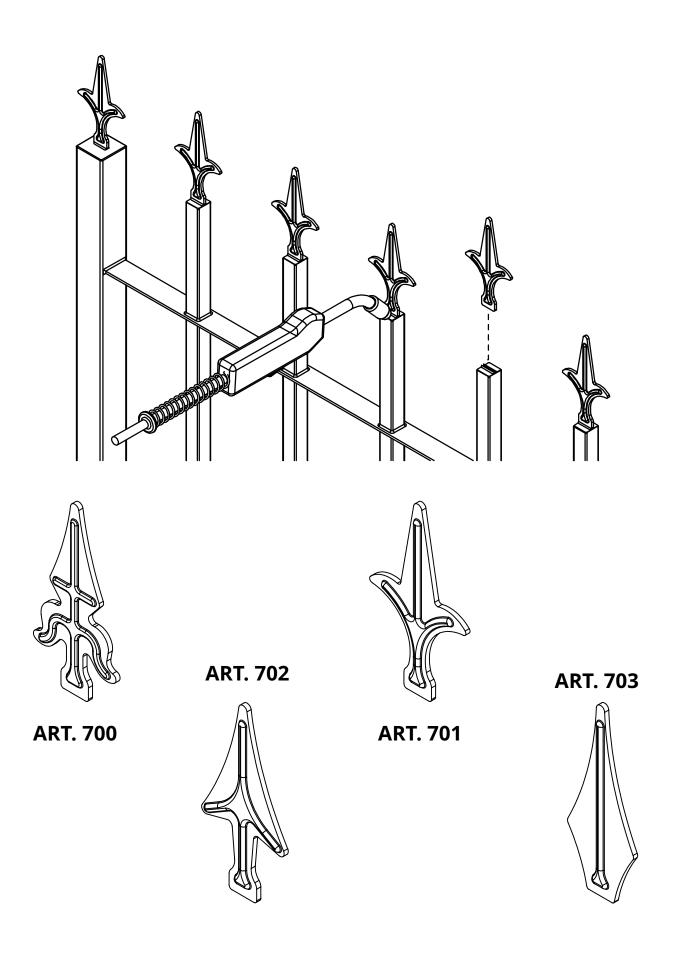

## art. 703

Sheet-steel decorative spear

|   | cod. | mm.   | pz/pcs |
|---|------|-------|--------|
| ſ | 703  | UNICA | 50     |

Hardware

Steel components

- Components to weld
- Adequately strengthen the areas anchoring the door and/ or structure / frame.

## art. 703

Sheet-steel decorative spear