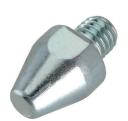

## art. 730

## Safety-pin for security armoured doors

| cod.   | mm. | pz/pcs | ØD  | L  | СН |
|--------|-----|--------|-----|----|----|
| 730.8  | M8  | 300    | Ø16 | 28 | 14 |
| 730.10 | M10 | 300    | Ø18 | 30 | 16 |

## art. 730

Safety-pin for security armoured doors