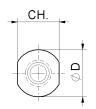

## art. 730

## Safety-pin for security armoured doors

| cod.   | mm. | pz/pcs | ØD  | L  | СН |
|--------|-----|--------|-----|----|----|
| 730.8  | M8  | 300    | Ø16 | 28 | 14 |
| 730.10 | M10 | 300    | Ø18 | 30 | 16 |

## art. 730

Safety-pin for security armoured doors