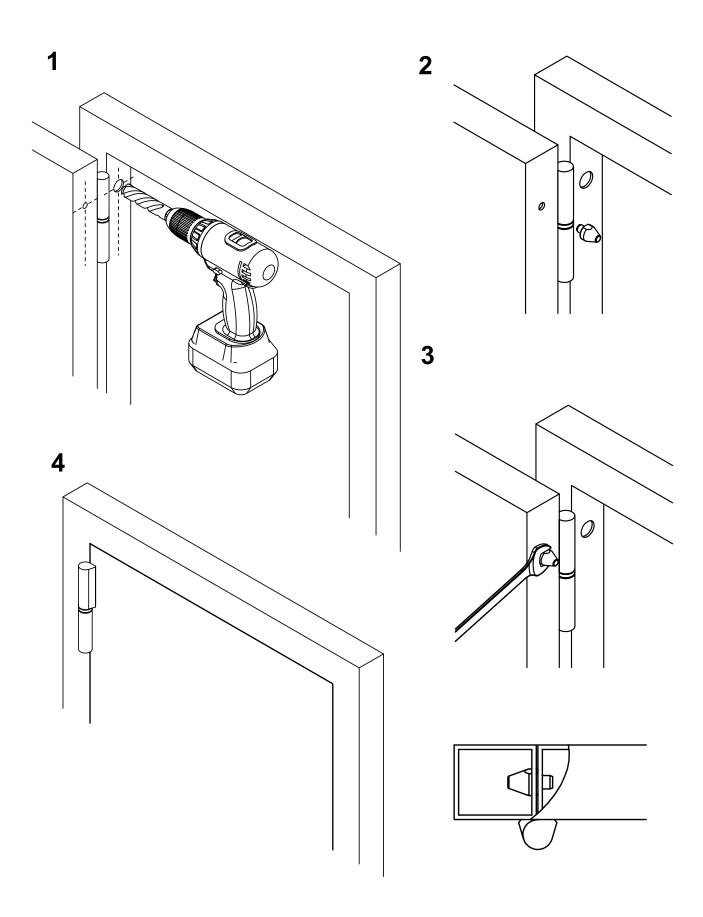

## art. 730

## Safety-pin for security armoured doors

| cod.   | mm. | pz/pcs | ØD  | L  | СН |
|--------|-----|--------|-----|----|----|
| 730.8  | M8  | 300    | Ø16 | 28 | 14 |
| 730.10 | M10 | 300    | Ø18 | 30 | 16 |

## art. 730

Safety-pin for security armoured doors