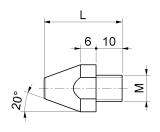

## art. 730

## Safety-pin for security armoured doors

| cod.   | mm. | pz/pcs | ØD  | L  | СН |
|--------|-----|--------|-----|----|----|
| 730.8  | M8  | 300    | Ø16 | 28 | 14 |
| 730.10 | M10 | 300    | Ø18 | 30 | 16 |

## art. 730

Safety-pin for security armoured doors