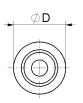

## Safety-pin for security armoured doors galvanised

| cod.   | Ø  | pz/pcs | А  | α°  | ØD  |
|--------|----|--------|----|-----|-----|
| 731.16 | 16 | 300    | 13 | 10° | Ø16 |
| 731.20 | 20 | 300    | 12 | 20° | Ø20 |