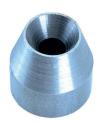

## art. 731Z

## Safety-pin for security armoured doors galvanised

| cod.   | Ø  | pz/pcs | А  | α°  | ØD  |
|--------|----|--------|----|-----|-----|
| 731.16 | 16 | 300    | 13 | 10° | Ø16 |
| 731.20 | 20 | 300    | 12 | 20° | Ø20 |

## art. 731Z

Safety-pin for security armoured doors galvanised