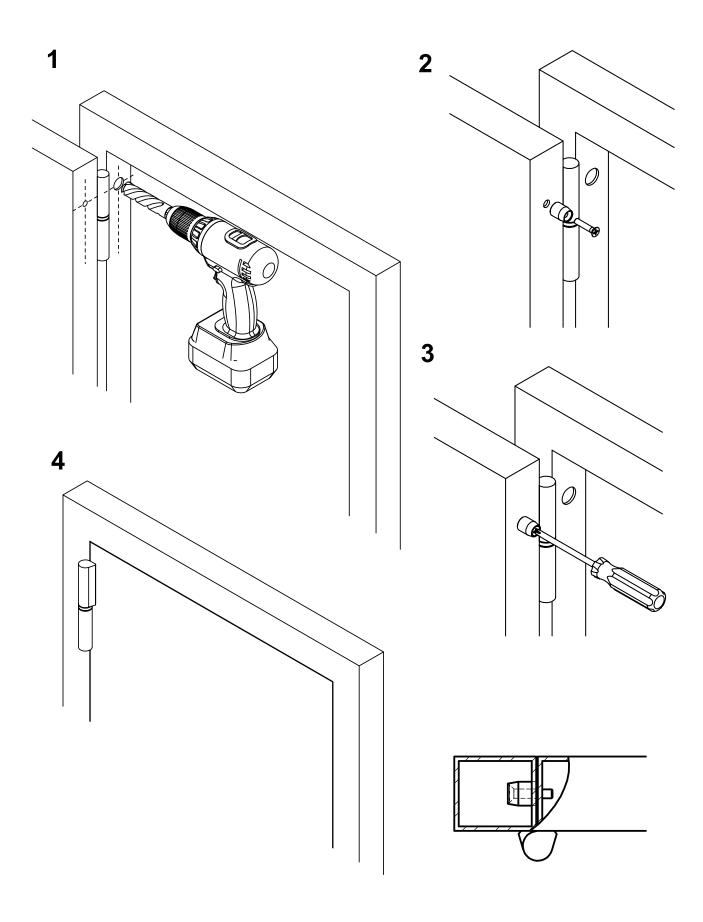

## art. 731Z

## Safety-pin for security armoured doors galvanised

| cod.   | Ø  | pz/pcs | А  | α°  | ØD  |
|--------|----|--------|----|-----|-----|
| 731.16 | 16 | 300    | 13 | 10° | Ø16 |
| 731.20 | 20 | 300    | 12 | 20° | Ø20 |

Hinges doors and windows

Galvanized steel components

- Components to fix.
- Adequately strengthen the areas anchoring the door and/ or structure / frame.

Check the product every 6/12 months.

In case of anomalies, prevent the usage of the hinge and the installed product must be checked by professional personnel.

## art. 731Z

Safety-pin for security armoured doors galvanised