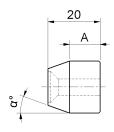

## Safety-pin for security armoured doors galvanised

| cod.   | Ø  | pz/pcs | А  | α°  | ØD  |
|--------|----|--------|----|-----|-----|
| 731.16 | 16 | 300    | 13 | 10° | Ø16 |
| 731.20 | 20 | 300    | 12 | 20° | Ø20 |