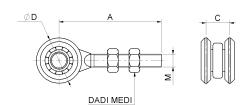

## Sliding trolley with 2 Wheels/bearings

| cod.  | mm.     | pz/pcs | А   | С  | ØD  | М   | portata per<br>coppia |
|-------|---------|--------|-----|----|-----|-----|-----------------------|
| 750.P | PICCOLO | 12     | 60  | 20 | Ø24 | M8  | 50 kg.                |
| 750.M | MEDIO   | 12     | 95  | 22 | Ø42 | M12 | 220 kg.               |
| 750.G | GRANDE  | 6      | 125 | 30 | Ø55 | M20 | 350 kg.               |

Sliding gates accessories

Galvanized steel components

- The capacity refers for a couple of trolleys.
- Component to use in combination with the track art. 920; to guarantee the capacity of the trolley, the track must be supported every 700 mm.
- Reinforce adequately the attack spots.

## art. 750

Sliding trolley with 2 Wheels/bearings