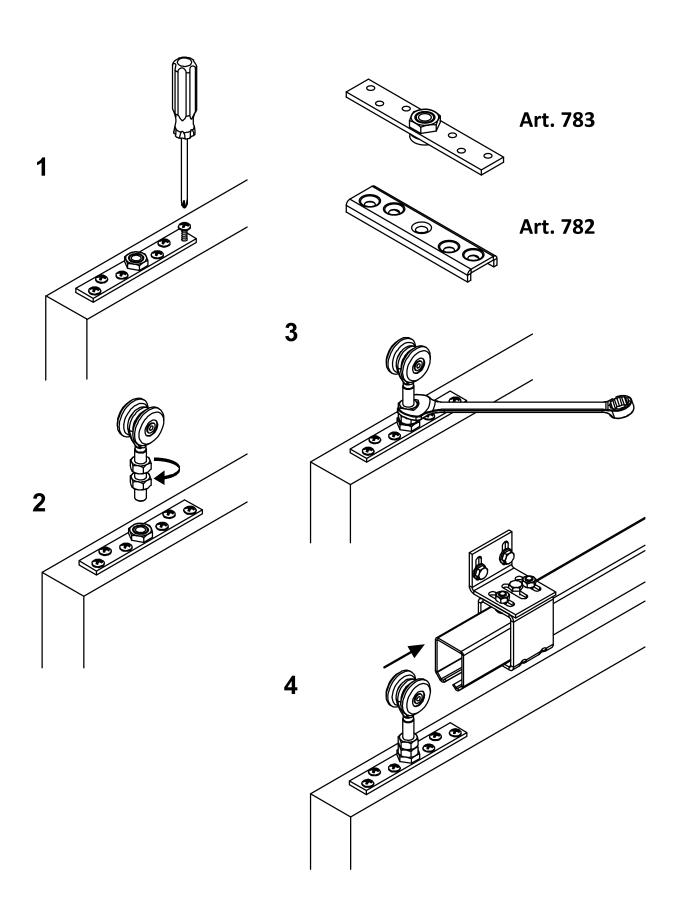

Sliding gates accessories

Galvanized steel components

- The capacity refers for a couple of trolleys.
- Component to use in combination with the track art. 920; to guarantee the capacity of the trolley, the track must be supported every 700 mm.
- Reinforce adequately the attack spots.

- Components to fix
- Adequately strengthen the areas anchoring the door and/ or structure / frame.

Check the product every 6/12 months.

In case of anomalies, prevent the usage of the hinge and the installed product must be checked by professional personnel.