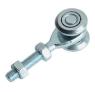

## Sliding trolley with 2 Wheels/bearings

| cod.  | mm.     | pz/pcs | А   | С  | ØD  | М   | portata per<br>coppia |
|-------|---------|--------|-----|----|-----|-----|-----------------------|
| 750.P | PICCOLO | 12     | 60  | 20 | Ø24 | M8  | 50 kg.                |
| 750.M | MEDIO   | 12     | 95  | 22 | Ø42 | M12 | 220 kg.               |
| 750.G | GRANDE  | 6      | 125 | 30 | Ø55 | M20 | 350 kg.               |

Sliding gates accessories

Galvanized steel components

- The capacity refers for a couple of trolleys.
- Component to use in combination with the track art. 920; to guarantee the capacity of the trolley, the track must be supported every 700 mm.
- Reinforce adequately the attack spots.

## art. 750

Sliding trolley with 2 Wheels/bearings