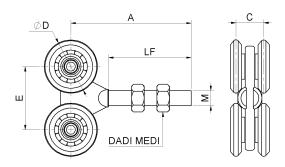

## Sliding trolley with 4 Wheels/bearings

| cod.  | mm.     | pz/pcs | А   | С  | ØD  | E  | М   | LF | portata per<br>coppia |
|-------|---------|--------|-----|----|-----|----|-----|----|-----------------------|
| 752.P | PICCOLO | 6      | 60  | 20 | Ø24 | 30 | M8  | 35 | 75 kg.                |
| 752.M | MEDIO   | 6      | 95  | 22 | Ø42 | 50 | M12 | 60 | 400 kg.               |
| 752.G | GRANDE  | 6      | 125 | 30 | Ø55 | 60 | M20 | 80 | 750 kg.               |

Sliding gates accessories

Galvanized steel components

- The capacity refers for a couple of trolleys.
- Component to use in combination with the track art. 920; to guarantee the capacity of the trolley, the track must be supported every 700 mm.
- Reinforce adequately the attack spots.

Sliding trolley with 4 Wheels/bearings