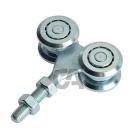

## Sliding trolley with 4 Wheels/bearings

| cod.  | mm.     | pz/pcs | А   | С  | ØD  | E  | М   | LF | portata per<br>coppia |
|-------|---------|--------|-----|----|-----|----|-----|----|-----------------------|
| 752.P | PICCOLO | 6      | 60  | 20 | Ø24 | 30 | M8  | 35 | 75 kg.                |
| 752.M | MEDIO   | 6      | 95  | 22 | Ø42 | 50 | M12 | 60 | 400 kg.               |
| 752.G | GRANDE  | 6      | 125 | 30 | Ø55 | 60 | M20 | 80 | 750 kg.               |

Sliding gates accessories

Galvanized steel components

- The capacity refers for a couple of trolleys.
- Component to use in combination with the track art. 920; to guarantee the capacity of the trolley, the track must be supported every 700 mm.
- Reinforce adequately the attack spots.

Sliding trolley with 4 Wheels/bearings