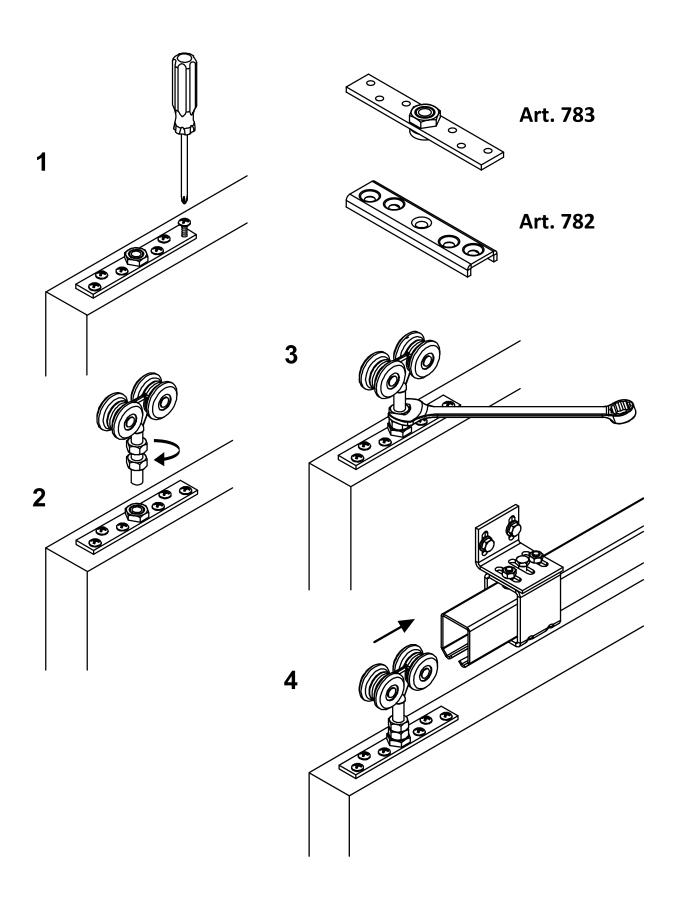

## Sliding trolley with 4 Wheels/bearings

| cod.  | mm.     | pz/pcs | А   | С  | ØD  | E  | М   | LF | portata per<br>coppia |
|-------|---------|--------|-----|----|-----|----|-----|----|-----------------------|
| 752.P | PICCOLO | 6      | 60  | 20 | Ø24 | 30 | M8  | 35 | 75 kg.                |
| 752.M | MEDIO   | 6      | 95  | 22 | Ø42 | 50 | M12 | 60 | 400 kg.               |
| 752.G | GRANDE  | 6      | 125 | 30 | Ø55 | 60 | M20 | 80 | 750 kg.               |

Sliding gates accessories

Galvanized steel components

- The capacity refers for a couple of trolleys.
- Component to use in combination with the track art. 920; to guarantee the capacity of the trolley, the track must be supported every 700 mm.
- Reinforce adequately the attack spots.

Sliding trolley with 4 Wheels/bearings