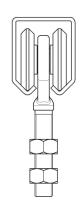

## art. 753

## Sliding trolley with 2 screened Wheels/bearings

| cod.  | mm.    | pz/pcs | А   | С  | ØD  | М   | portata per<br>coppia |
|-------|--------|--------|-----|----|-----|-----|-----------------------|
| 753.M | MEDIO  | 12     | 95  | 22 | Ø42 | M12 | 300 kg.               |
| 753.G | GRANDE | 6      | 125 | 30 | Ø55 | M20 | 450 kg.               |

Sliding gates accessories

Galvanized steel components

- The capacity refers for a couple of trolleys.
- Component to use in combination with the track art. 920; to guarantee the capacity of the trolley, the track must be supported every 700 mm.
- Reinforce adequately the attack spots.