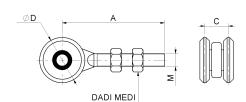

## Sliding trolley with 2 screened Wheels/bearings

| cod.  | mm.    | pz/pcs | А   | С  | ØD  | М   | portata per<br>coppia |
|-------|--------|--------|-----|----|-----|-----|-----------------------|
| 753.M | MEDIO  | 12     | 95  | 22 | Ø42 | M12 | 300 kg.               |
| 753.G | GRANDE | 6      | 125 | 30 | Ø55 | M20 | 450 kg.               |