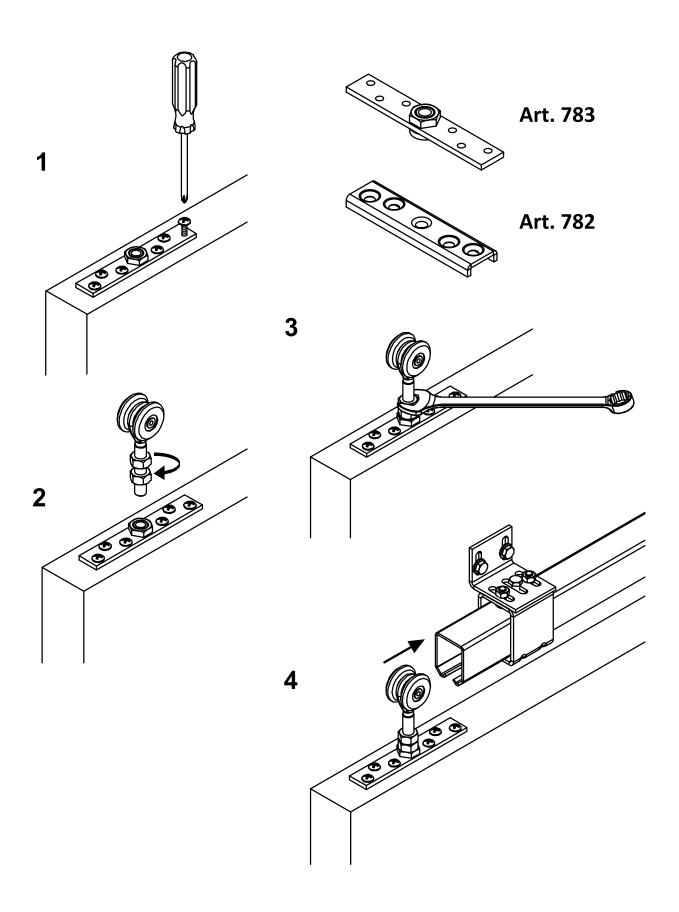

Sliding gates accessories

Galvanized steel components

- The capacity refers for a couple of trolleys.
- Component to use in combination with the track art. 920; to guarantee the capacity of the trolley, the track must be supported every 700 mm.
- Reinforce adequately the attack spots.

- Components to fix
- Adequately strengthen the areas anchoring the door and/ or structure / frame.

Check the product every 6/12 months.

In case of anomalies, prevent the usage of the hinge and the installed product must be checked by professional personnel.