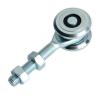

## art. 753

## Sliding trolley with 2 screened Wheels/bearings

| cod.  | mm.    | pz/pcs | А   | С  | ØD  | М   | portata per<br>coppia |
|-------|--------|--------|-----|----|-----|-----|-----------------------|
| 753.M | MEDIO  | 12     | 95  | 22 | Ø42 | M12 | 300 kg.               |
| 753.G | GRANDE | 6      | 125 | 30 | Ø55 | M20 | 450 kg.               |

Sliding gates accessories

Galvanized steel components

- The capacity refers for a couple of trolleys.
- Component to use in combination with the track art. 920; to guarantee the capacity of the trolley, the track must be supported every 700 mm.
- Reinforce adequately the attack spots.