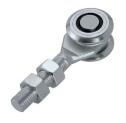

## art. 753IX

Stainless steel sliding trolley with 2 screened Wheels/ bearings

| cod.    | mm.     | pz/pcs | А  | С  | ØD  | М   | portata per<br>coppia |
|---------|---------|--------|----|----|-----|-----|-----------------------|
| 753IX.P | PICCOLO | 12     | 60 | 20 | Ø24 | M8  | 50 kg.                |
| 753IX.M | MEDIO   | 12     | 95 | 22 | Ø42 | M12 | 300 kg.               |

## art. **753IX**

Stainless steel sliding trolley with 2 screened Wheels/ bearings