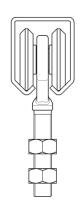

## art. 753IX

Stainless steel sliding trolley with 2 screened Wheels/ bearings

| cod.    | mm.     | pz/pcs | А  | С  | ØD  | М   | portata per<br>coppia |
|---------|---------|--------|----|----|-----|-----|-----------------------|
| 753IX.P | PICCOLO | 12     | 60 | 20 | Ø24 | M8  | 50 kg.                |
| 753IX.M | MEDIO   | 12     | 95 | 22 | Ø42 | M12 | 300 kg.               |

## art. **753IX**

Stainless steel sliding trolley with 2 screened Wheels/ bearings