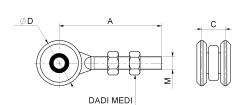

## art. 753IX

Stainless steel sliding trolley with 2 screened Wheels/ bearings

| cod.    | mm.     | pz/pcs | А  | С  | ØD  | М   | portata per<br>coppia |
|---------|---------|--------|----|----|-----|-----|-----------------------|
| 753IX.P | PICCOLO | 12     | 60 | 20 | Ø24 | M8  | 50 kg.                |
| 753IX.M | MEDIO   | 12     | 95 | 22 | Ø42 | M12 | 300 kg.               |