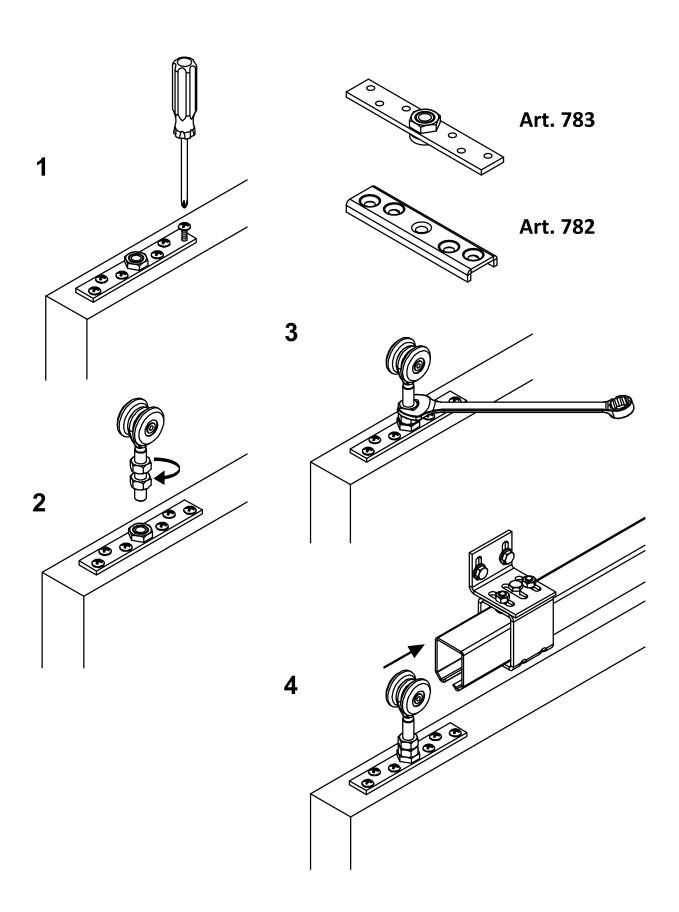

## art. 753IX

Stainless steel sliding trolley with 2 screened Wheels/ bearings

| cod.    | mm.     | pz/pcs | А  | С  | ØD  | М   | portata per<br>coppia |
|---------|---------|--------|----|----|-----|-----|-----------------------|
| 753IX.P | PICCOLO | 12     | 60 | 20 | Ø24 | M8  | 50 kg.                |
| 753IX.M | MEDIO   | 12     | 95 | 22 | Ø42 | M12 | 300 kg.               |

Stainless steel - Sliding gates accessories

Stainless steel components

- The capacity refers for a couple of trolleys.
- Component to use in combination with the track art. 920; to guarantee the capacity of the trolley, the track must be supported every 700 mm.
- Reinforce adequately the attack spots.

## art. **753IX**

Stainless steel sliding trolley with 2 screened Wheels/ bearings