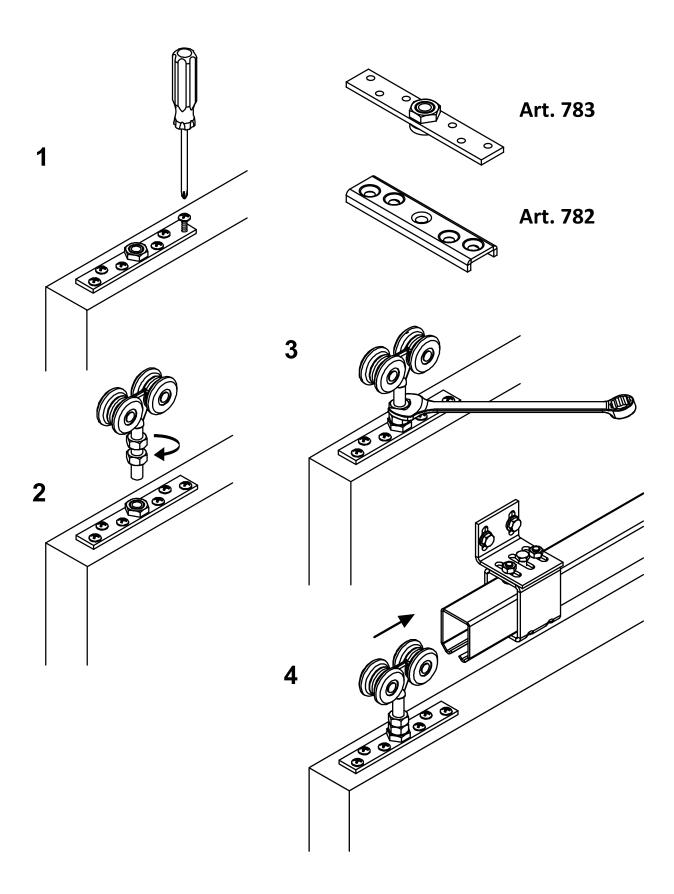

## art. 754 Sliding trolley with 4 screened Wheels/bearings

| cod.  | mm.    | pz/pcs | А   | с  | ØD  | E  | М   | portata per<br>coppia |
|-------|--------|--------|-----|----|-----|----|-----|-----------------------|
| 754.M | MEDIO  | 6      | 95  | 22 | Ø42 | 50 | M12 | 450 kg.               |
| 754.G | GRANDE | 6      | 125 | 30 | Ø55 | 60 | M20 | 800 kg.               |

Check the product every 6/12 months. In case of anomalies, prevent the usage of the hinge and the installed product must be checked by professional personnel.

· Component to use in combination with the track art. 920;

to guarantee the capacity of the trolley, the track must be

• The capacity refers for a couple of trolleys.

• Reinforce adequately the attack spots.

The company reserves the right to make technical as well as aesthetic changes without previous notice. All responsibility due to an inappropriate use of the product is declined.