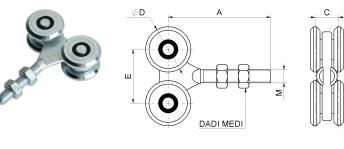

## art. 754 Sliding trolley with 4 screened Wheels/bearings

| cod.  | mm.    | pz/pcs | А   | с  | ØD  | E  | М   | portata per<br>coppia |
|-------|--------|--------|-----|----|-----|----|-----|-----------------------|
| 754.M | MEDIO  | 6      | 95  | 22 | Ø42 | 50 | M12 | 450 kg.               |
| 754.G | GRANDE | 6      | 125 | 30 | Ø55 | 60 | M20 | 800 kg.               |