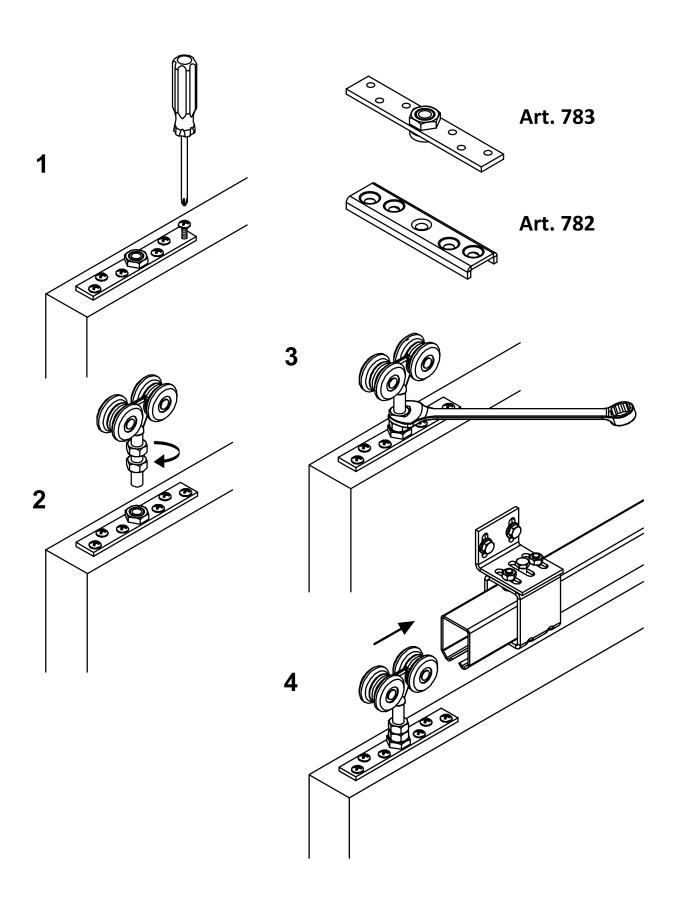

Accessori per cancelli scorrevoli - Inox

supported every 700 mm.

• The capacity refers for a couple of trolleys.

• Reinforce adequately the attack spots.

Componenti in Acciaio Inox

Components to fix
Adequately strengthen the areas anchoring the door and/

· Component to use in combination with the track art. 920;

to guarantee the capacity of the trolley, the track must be

The company reserves the right to make technical as well as aesthetic changes without previous notice.