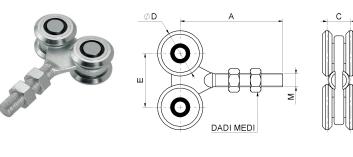

## art. **754IX**

Stainless steel sliding trolley with 4 screened Wheels/ bearings

| cod.    | mm.     | pz/pcs | А  | с  | ØD  | E  | М   | portata per<br>coppia |
|---------|---------|--------|----|----|-----|----|-----|-----------------------|
| 754IX.P | PICCOLO | 6      | 60 | 20 | Ø24 | 30 | M8  | 75 kg.                |
| 754IX.M | MEDIO   | 6      | 95 | 22 | Ø42 | 50 | M12 | 400 kg.               |

Accessori per cancelli scorrevoli - Inox

supported every 700 mm.

• The capacity refers for a couple of trolleys.

• Reinforce adequately the attack spots.

Componenti in Acciaio Inox

Components to fix
Adequately strengthen the areas anchoring the door and/

· Component to use in combination with the track art. 920;

to guarantee the capacity of the trolley, the track must be

The company reserves the right to make technical as well as aesthetic changes without previous notice.