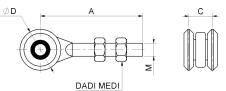

## art. 755NY

Nylon sliding trolley with 2 screened Wheels/bearings

| cod.    | mm.     | pz/pcs | А  | С  | ØD  | М   | portata per<br>coppia | cusc. scher-<br>mati |
|---------|---------|--------|----|----|-----|-----|-----------------------|----------------------|
| 755NY.P | PICCOLO | 12     | 60 | 20 | Ø24 | M8  | 15 kg.                | no                   |
| 755NY.M | MEDIO   | 12     | 95 | 22 | Ø40 | M12 | 150 kg.               | si                   |