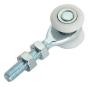

## art. 755NY

Nylon sliding trolley with 2 screened Wheels/bearings

| cod.    | mm.     | pz/pcs | А  | С  | ØD  | М   | portata per<br>coppia | cusc. scher-<br>mati |
|---------|---------|--------|----|----|-----|-----|-----------------------|----------------------|
| 755NY.P | PICCOLO | 12     | 60 | 20 | Ø24 | M8  | 15 kg.                | no                   |
| 755NY.M | MEDIO   | 12     | 95 | 22 | Ø40 | M12 | 150 kg.               | si                   |

art. 755NY Nylon sliding trolley with 2 screened Wheels/bearings