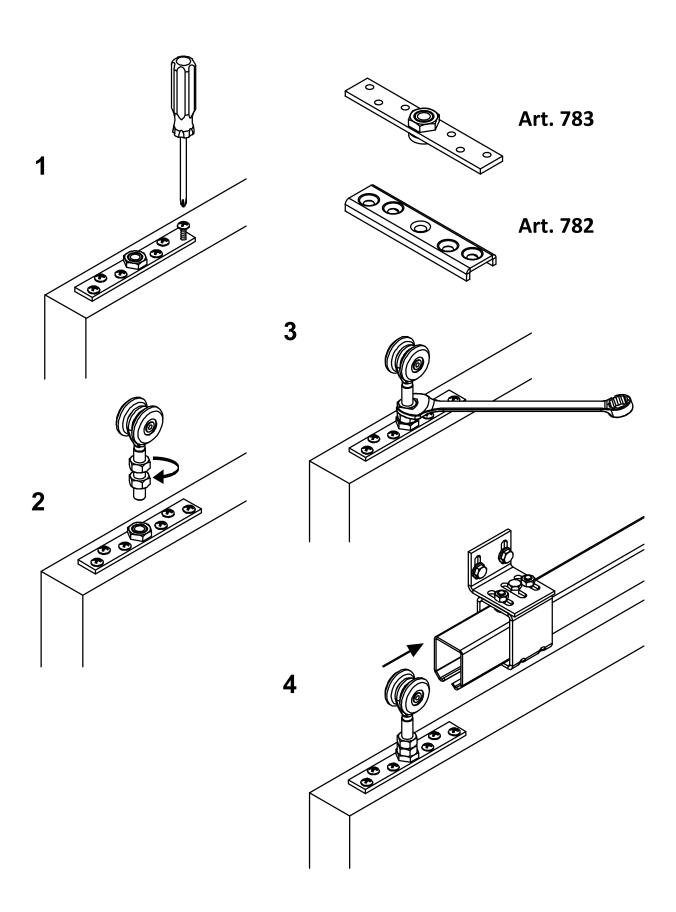

## art. 755NY

Nylon sliding trolley with 2 screened Wheels/bearings

| cod.    | mm.     | pz/pcs | А  | С  | ØD  | М   | portata per<br>coppia | cusc. scher-<br>mati |
|---------|---------|--------|----|----|-----|-----|-----------------------|----------------------|
| 755NY.P | PICCOLO | 12     | 60 | 20 | Ø24 | M8  | 15 kg.                | no                   |
| 755NY.M | MEDIO   | 12     | 95 | 22 | Ø40 | M12 | 150 kg.               | si                   |

Sliding gates accessories

supported every 700 mm.

Galvanized steel/nylon components

Components to fix

• Adequately strengthen the areas anchoring the door and/ or structure / frame.

Responsibly dispose of the product and of its packaging respecting the local legislations of the Country of installation.

the installed product must be checked by professional personnel.

In case of anomalies, prevent the usage of the hinge and

· Component to use in combination with the track art. 920;

to guarantee the capacity of the trolley, the track must be

art. 755NY Nylon sliding trolley with 2 screened Wheels/bearings