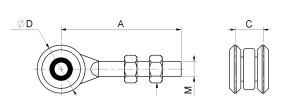

specting the local legislations of the Country of installation.

DADI MEDI

Stainless steel/nylon components

Components to fix

or structure / frame.

| cod.      | mm.     | pz/pcs | А  | с  | ØD  | М   | portata per<br>coppia | cusc. scher-<br>mati |
|-----------|---------|--------|----|----|-----|-----|-----------------------|----------------------|
| 755NYIX.P | PICCOLO | 12     | 60 | 20 | Ø24 | M8  | 15 kg.                | no                   |
| 755NYIX.M | MEDIO   | 12     | 95 | 22 | Ø40 | M12 | 150 kg.               | si                   |