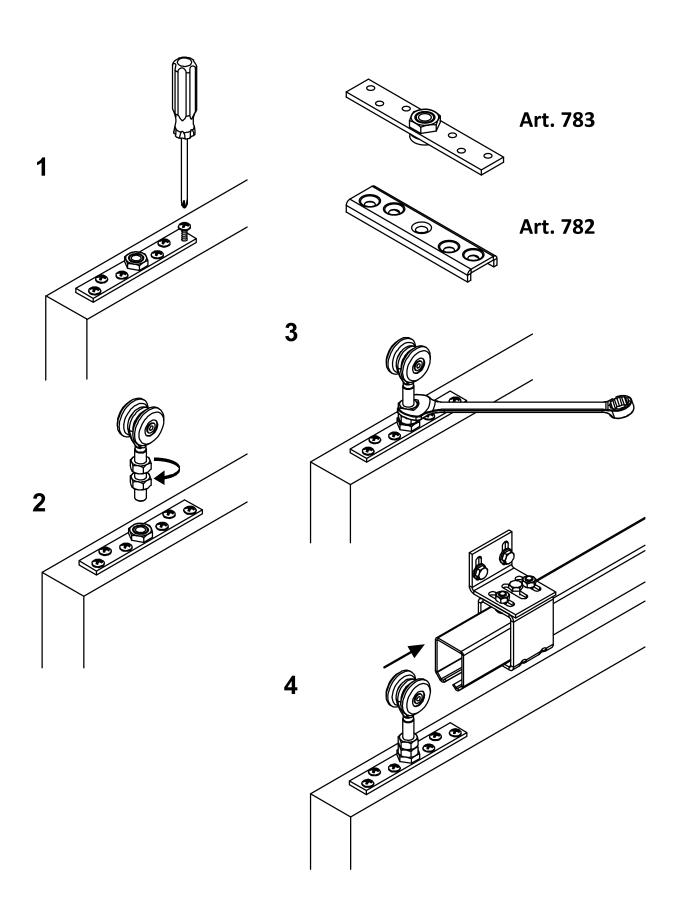

Stainless steel - Sliding gates accessories

• The capacity refers for a couple of trolleys.

• Component to use in combination with the track art. 920; to guarantee the capacity of the trolley, the track must be supported every 700 mm.