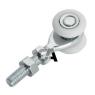

## art. 755NYIXP

Stainless steel sliding trolley with 2 nylonWheels/bearings

| cod.      | mm.     | pz/pcs | Α  | С  | ØD  | М  | portata per<br>coppia | cusc. scher-<br>mati | Barcode | CodTek |
|-----------|---------|--------|----|----|-----|----|-----------------------|----------------------|---------|--------|
| 755NYIX.P | PICCOLO | 12     | 60 | 20 | Ø24 | M8 | 15 kg.                | no                   | -       | -      |

## art. 755NYIXP

Stainless steel sliding trolley with 2 nylonWheels/bearings