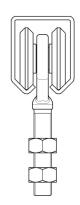

## art. 755NYIXP

Stainless steel sliding trolley with 2 nylonWheels/bearings

| cod.      | mm.     | pz/pcs | Α  | С  | ØD  | М  | portata per<br>coppia | cusc. scher-<br>mati | Barcode | CodTek |
|-----------|---------|--------|----|----|-----|----|-----------------------|----------------------|---------|--------|
| 755NYIX.P | PICCOLO | 12     | 60 | 20 | Ø24 | M8 | 15 kg.                | no                   | -       | -      |

## art. 755NYIXP

Stainless steel sliding trolley with 2 nylonWheels/bearings