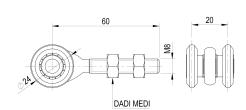

## art. 755NYIXP

Stainless steel sliding trolley with 2 nylonWheels/bearings

| cod.      | mm.     | pz/pcs | Α  | С  | ØD  | М  | portata per<br>coppia | cusc. scher-<br>mati | Barcode | CodTek |
|-----------|---------|--------|----|----|-----|----|-----------------------|----------------------|---------|--------|
| 755NYIX.P | PICCOLO | 12     | 60 | 20 | Ø24 | M8 | 15 kg.                | no                   | -       | -      |

## art. 755NYIXP

Stainless steel sliding trolley with 2 nylonWheels/bearings