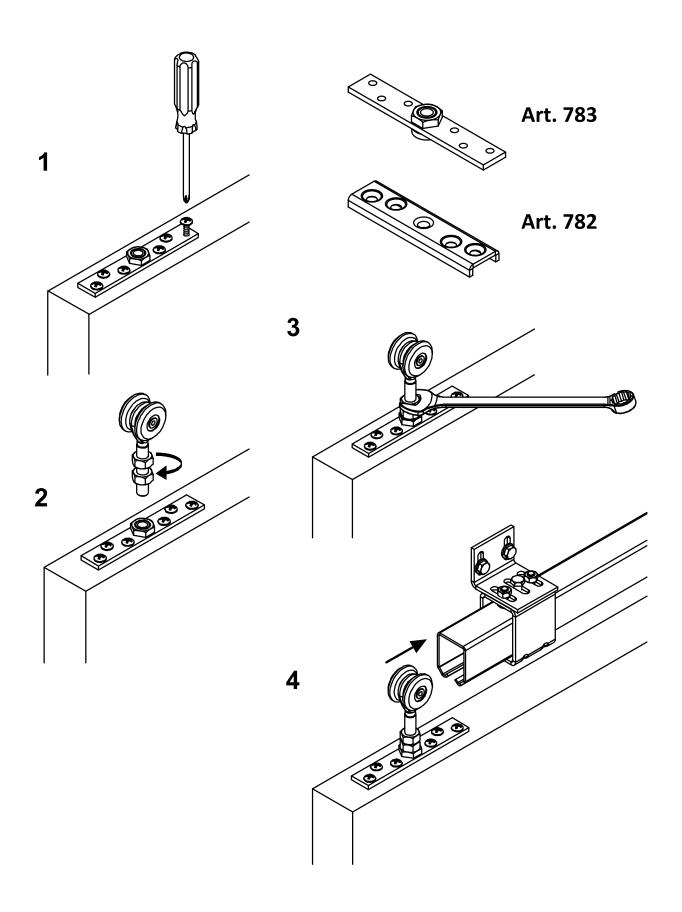

## art. 755NYIXP

Stainless steel sliding trolley with 2 nylonWheels/bearings

| cod.      | mm.     | pz/pcs | Α  | С  | ØD  | М  | portata per<br>coppia | cusc. scher-<br>mati | Barcode | CodTek |
|-----------|---------|--------|----|----|-----|----|-----------------------|----------------------|---------|--------|
| 755NYIX.P | PICCOLO | 12     | 60 | 20 | Ø24 | M8 | 15 kg.                | no                   | -       | -      |

Sliding gates accessories

Stainless steel/nylon components

- The capacity refers for a couple of trolleys.
- Component to use in combination with the track art. 920; to guarantee the capacity of the trolley, the track must be supported every 700 mm.
- Reinforce adequately the attack spots.

## art. 755NYIXP

Stainless steel sliding trolley with 2 nylonWheels/bearings