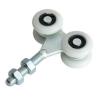

## art. 756NY

Nylon sliding trolley with 4 screened Wheels/bearings

| cod.    | mm.     | pz/pcs | А  | с  | ØD  | E  | м   | portata per<br>coppia | cusc. scher-<br>mati |
|---------|---------|--------|----|----|-----|----|-----|-----------------------|----------------------|
| 756NY.P | PICCOLO | 6      | 55 | 20 | Ø24 | 30 | M8  | 25 kg.                | no                   |
| 756NY.M | MEDIO   | 6      | 95 | 22 | Ø40 | 50 | M12 | 200 kg.               | si                   |

art. 756NY Nylon sliding trolley with 4 screened Wheels/bearings