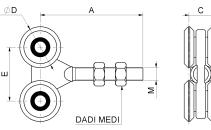

## art. 756NY

Nylon sliding trolley with 4 screened Wheels/bearings

| cod.    | mm.     | pz/pcs | А  | с  | ØD  | E  | м   | portata per<br>coppia | cusc. scher-<br>mati |
|---------|---------|--------|----|----|-----|----|-----|-----------------------|----------------------|
| 756NY.P | PICCOLO | 6      | 55 | 20 | Ø24 | 30 | M8  | 25 kg.                | no                   |
| 756NY.M | MEDIO   | 6      | 95 | 22 | Ø40 | 50 | M12 | 200 kg.               | si                   |

art. 756NY Nylon sliding trolley with 4 screened Wheels/bearings