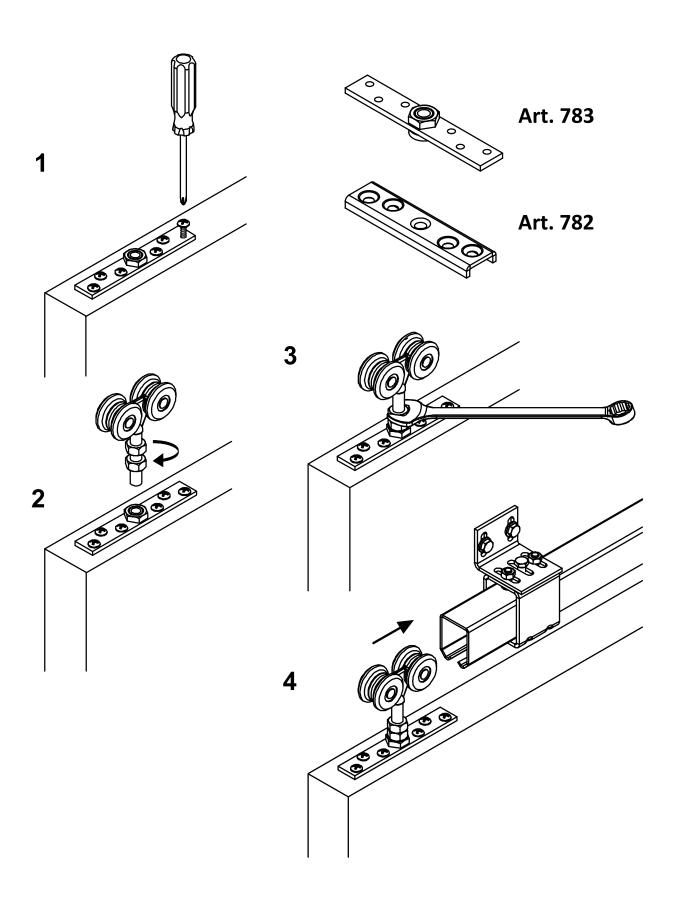

## art. 756NY

Nylon sliding trolley with 4 screened Wheels/bearings

| cod.    | mm.     | pz/pcs | А  | с  | ØD  | E  | м   | portata per<br>coppia | cusc. scher-<br>mati |
|---------|---------|--------|----|----|-----|----|-----|-----------------------|----------------------|
| 756NY.P | PICCOLO | 6      | 55 | 20 | Ø24 | 30 | M8  | 25 kg.                | no                   |
| 756NY.M | MEDIO   | 6      | 95 | 22 | Ø40 | 50 | M12 | 200 kg.               | si                   |

Sliding gates accessories

Galvanized steel/nylon components

• The capacity refers for a couple of trolleys.

• Component to use in combination with the track art. 920; to guarantee the capacity of the trolley, the track must be supported every 700 mm.