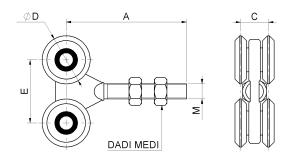

## art. 756NYIX

Stainless steel sliding trolley with 4 nylon screened wheels/ bearings

| cod.      | mm.     | pz/pcs | А  | С  | ØD  | E  | М   | portata per<br>coppia | cusc. scher-<br>mati |
|-----------|---------|--------|----|----|-----|----|-----|-----------------------|----------------------|
| 756NYIX.P | PICCOLO | 6      | 55 | 20 | Ø24 | 30 | M8  | 25 kg.                | no                   |
| 756NYIX.M | MEDIO   | 6      | 95 | 22 | Ø40 | 50 | M12 | 200 kg.               | si                   |