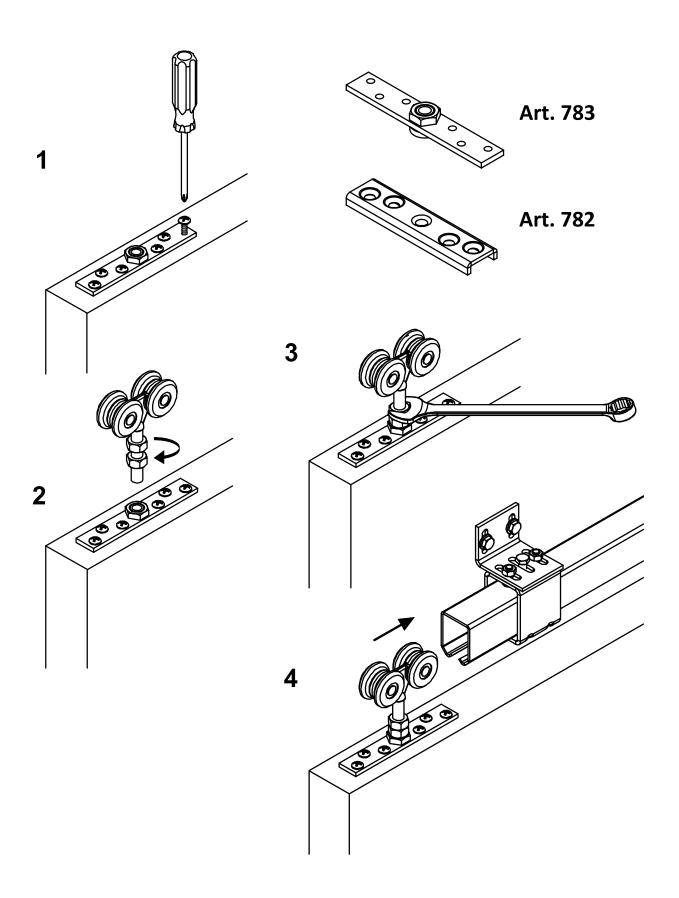

## art. 756NYIX

Stainless steel sliding trolley with 4 nylon screened wheels/ bearings

| cod.      | mm.     | pz/pcs | А  | С  | ØD  | E  | М   | portata per<br>coppia | cusc. scher-<br>mati |
|-----------|---------|--------|----|----|-----|----|-----|-----------------------|----------------------|
| 756NYIX.P | PICCOLO | 6      | 55 | 20 | Ø24 | 30 | M8  | 25 kg.                | no                   |
| 756NYIX.M | MEDIO   | 6      | 95 | 22 | Ø40 | 50 | M12 | 200 kg.               | si                   |

Stainless steel - Sliding gates accessories

Stainless steel/nylon components

- The capacity refers for a couple of trolleys.
- Component to use in combination with the track art. 920; to guarantee the capacity of the trolley, the track must be supported every 700 mm.
- Reinforce adequately the attack spots.

## art. 756NYIX

Stainless steel sliding trolley with 4 nylon screened wheels/ bearings