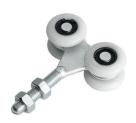

## art. 756NYIX

Stainless steel sliding trolley with 4 nylon screened wheels/ bearings

| cod.      | mm.     | pz/pcs | А  | С  | ØD  | E  | М   | portata per<br>coppia | cusc. scher-<br>mati |
|-----------|---------|--------|----|----|-----|----|-----|-----------------------|----------------------|
| 756NYIX.P | PICCOLO | 6      | 55 | 20 | Ø24 | 30 | M8  | 25 kg.                | no                   |
| 756NYIX.M | MEDIO   | 6      | 95 | 22 | Ø40 | 50 | M12 | 200 kg.               | si                   |

## art. 756NYIX

Stainless steel sliding trolley with 4 nylon screened wheels/ bearings