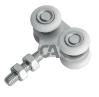

## art. 756NYIXP

Stainless steel sliding trolley with 4 nylon wheels/bearings

| cod.      | mm.     | pz/pcs | A  | с  | ØD  | E  | М  | portata<br>per cop-<br>pia | cusc.<br>schermati | Barcode | CodTek        |
|-----------|---------|--------|----|----|-----|----|----|----------------------------|--------------------|---------|---------------|
| 756NYIX.P | PICCOLO | 6      | 55 | 20 | Ø24 | 30 | M8 | 25 kg.                     | no                 | -       | ARU075601NYIX |

Sliding gates accessories

Stainless steel/nylon components

• The capacity refers for a couple of trolleys.

• Component to use in combination with the track art. 920; to guarantee the capacity of the trolley, the track must be supported every 700 mm.