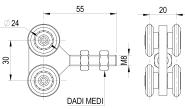

## art. 756NYIXP

Stainless steel sliding trolley with 4 nylon wheels/bearings

| cod.      | mm.     | pz/pcs | A  | с  | ØD  | E  | М  | portata<br>per cop-<br>pia | cusc.<br>schermati | Barcode | CodTek        |
|-----------|---------|--------|----|----|-----|----|----|----------------------------|--------------------|---------|---------------|
| 756NYIX.P | PICCOLO | 6      | 55 | 20 | Ø24 | 30 | M8 | 25 kg.                     | no                 | -       | ARU075601NYIX |