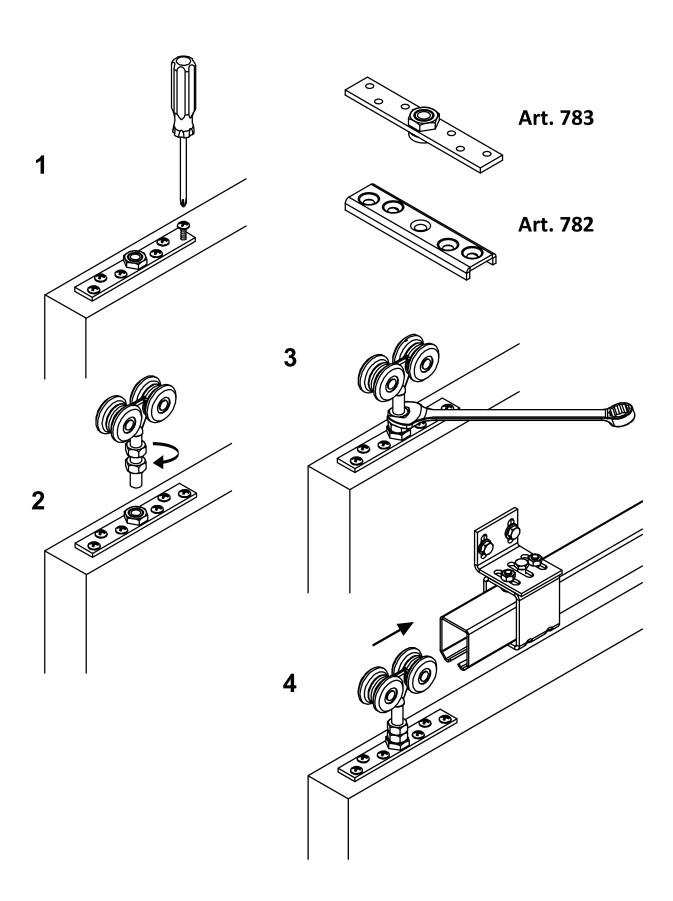

Sliding gates accessories

Stainless steel/nylon components

• The capacity refers for a couple of trolleys.

• Component to use in combination with the track art. 920; to guarantee the capacity of the trolley, the track must be supported every 700 mm.

• Reinforce adequately the attack spots.

Check the product every 6/12 months.

In case of anomalies, prevent the usage of the hinge and the installed product must be checked by professional personnel. X

Components to fix
Adequately strengthen the areas anchoring the door and/ or structure / frame.