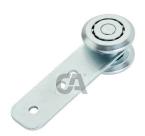

## art. 766

## Sliding trolley with 2 Wheels/bearings

| cod.  | mm.         |
|-------|-------------|
| 766.M | MEDIO - Ø44 |

Sliding gates accessories

Galvanized steel components

• The capacity refers for a single of trolley.

## art. 766

Sliding trolley with 2 Wheels/bearings