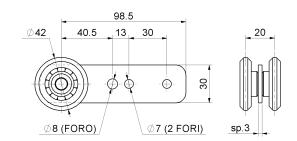

## art. 766

## Sliding trolley with 2 Wheels/bearings

| cod.  | mm.         |
|-------|-------------|
| 766.M | MEDIO - Ø44 |

Sliding gates accessories

Galvanized steel components

• The capacity refers for a single of trolley.

## art. 766

Sliding trolley with 2 Wheels/bearings