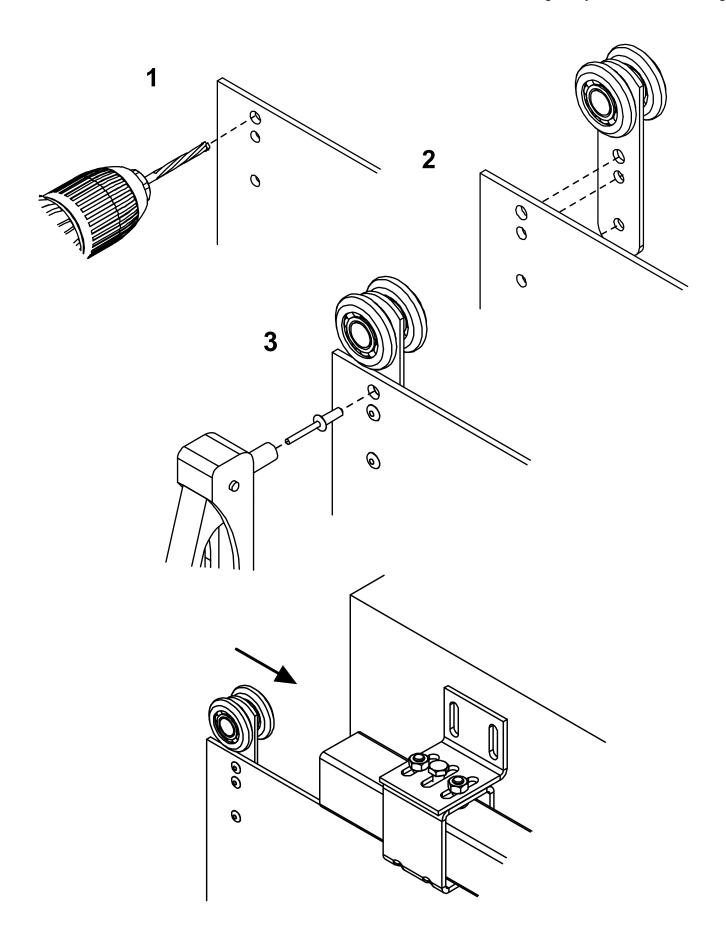

## art. 766

## Sliding trolley with 2 Wheels/bearings

| cod.  | mm.         |
|-------|-------------|
| 766.M | MEDIO - Ø44 |

Sliding gates accessories

Galvanized steel components

• The capacity refers for a single of trolley.

## art. 766

Sliding trolley with 2 Wheels/bearings