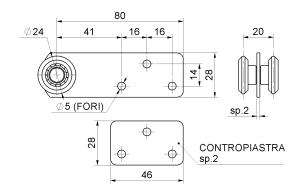

## art. 770

## Sliding trolley with 2 Wheels/bearings

| cod.  | mm.     | pz/pcs | portata per carrello |
|-------|---------|--------|----------------------|
| 770.P | PICCOLO | 12     | 30 kg.               |

Sliding gates accessories

## art. 770

Sliding trolley with 2 Wheels/bearings