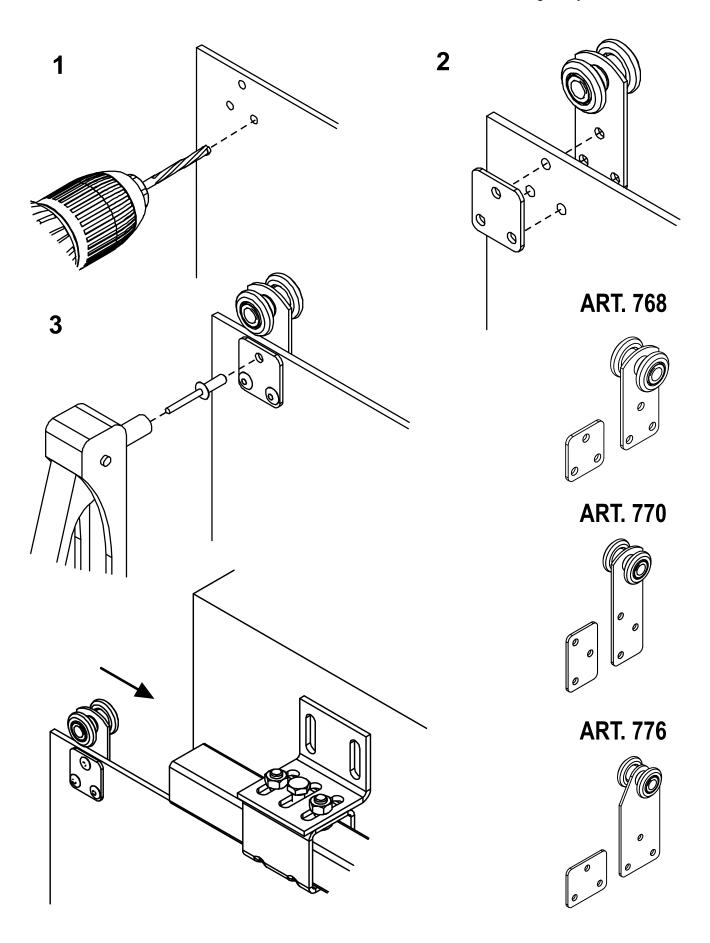

## art. 770

## Sliding trolley with 2 Wheels/bearings

| cod.  | mm.     | pz/pcs | portata per carrello |
|-------|---------|--------|----------------------|
| 770.P | PICCOLO | 12     | 30 kg.               |

Sliding gates accessories

## art. 770

Sliding trolley with 2 Wheels/bearings