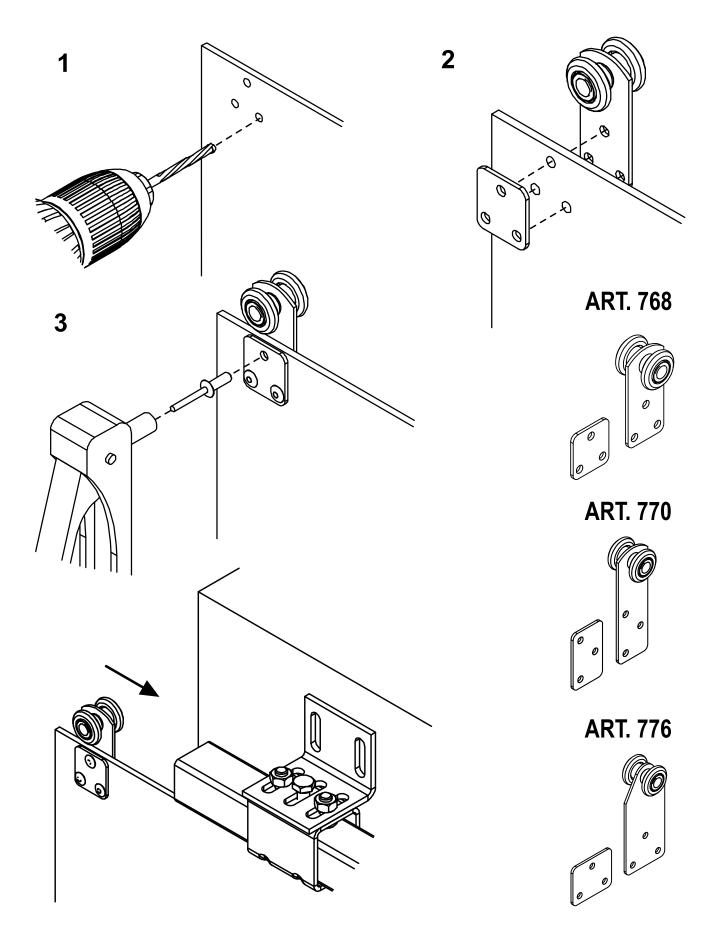

## art. 770IX

Stainless steel Sliding trolley with 2 Wheels/bearings

Check the product every 6/12 months. In case of anomalies, prevent the usage of the hinge and the installed product must be checked by professional personnel.

## art. 770IX

Stainless steel Sliding trolley with 2 Wheels/bearings