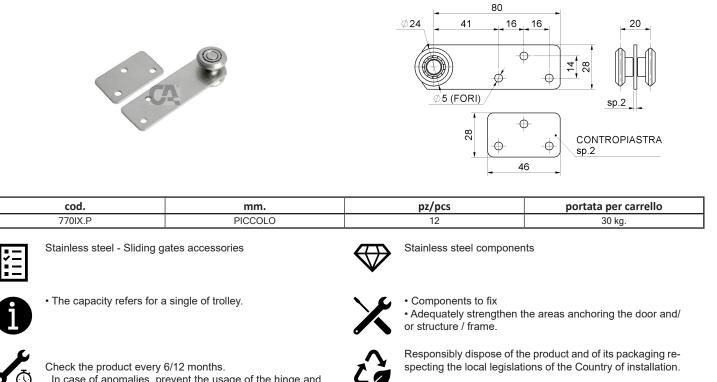

## art. 770IX

Stainless steel Sliding trolley with 2 Wheels/bearings

Check the product every 6/12 months. In case of anomalies, prevent the usage of the hinge and the installed product must be checked by professional personnel.

## art. 770IX

Stainless steel Sliding trolley with 2 Wheels/bearings