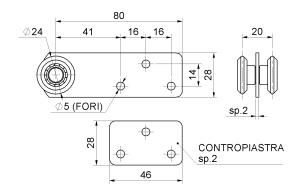

## art. 770NY

Sliding trolley with 2 Wheels/bearings nylon

## Sliding trolley with 2 Wheels/bearings nylon

| cod.    | mm.     | pz/pcs |
|---------|---------|--------|
| 770NY.P | PICCOLO | 12     |

Sliding gates accessories

Galvanized steel/nylon components

• The capacity refers for a single of trolley.