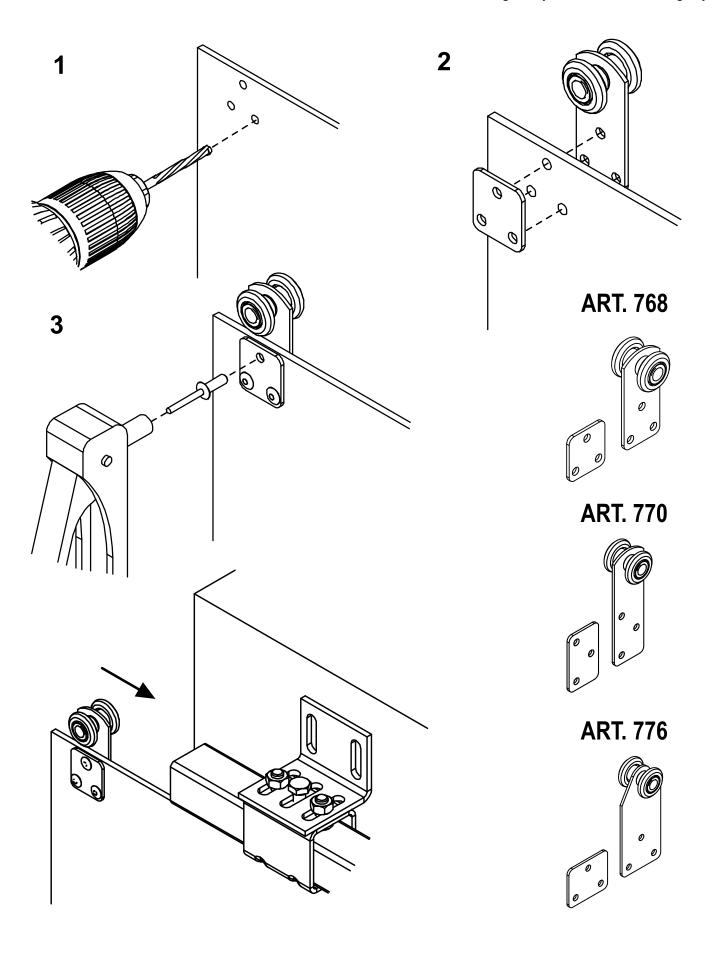

- Components to fix
- Adequately strengthen the areas anchoring the door and/ or structure / frame.

Check the product every 6/12 months.

In case of anomalies, prevent the usage of the hinge and the installed product must be checked by professional personnel.