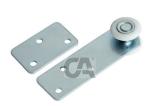

## art. 770NY

Sliding trolley with 2 Wheels/bearings nylon

## Sliding trolley with 2 Wheels/bearings nylon

| cod.    | mm.     | pz/pcs |
|---------|---------|--------|
| 770NY.P | PICCOLO | 12     |

Sliding gates accessories

Galvanized steel/nylon components

• The capacity refers for a single of trolley.