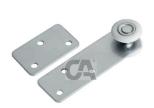

## art. 770NYIX

## Stainless steel Sliding trolley with 2 nylon Wheels/bearings

| cod.      | mm.     | pz/pcs |
|-----------|---------|--------|
| 770NYIX.P | PICCOLO | 12     |

Stainless steel - Sliding gates accessoiries

## art. 770NYIX

Stainless steel Sliding trolley with 2 nylon Wheels/bearings