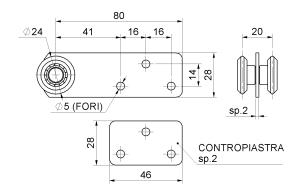

## art. 770NYIX

## Stainless steel Sliding trolley with 2 nylon Wheels/bearings

| cod.      | mm.     | pz/pcs |
|-----------|---------|--------|
| 770NYIX.P | PICCOLO | 12     |

Stainless steel - Sliding gates accessoiries

## art. 770NYIX

Stainless steel Sliding trolley with 2 nylon Wheels/bearings