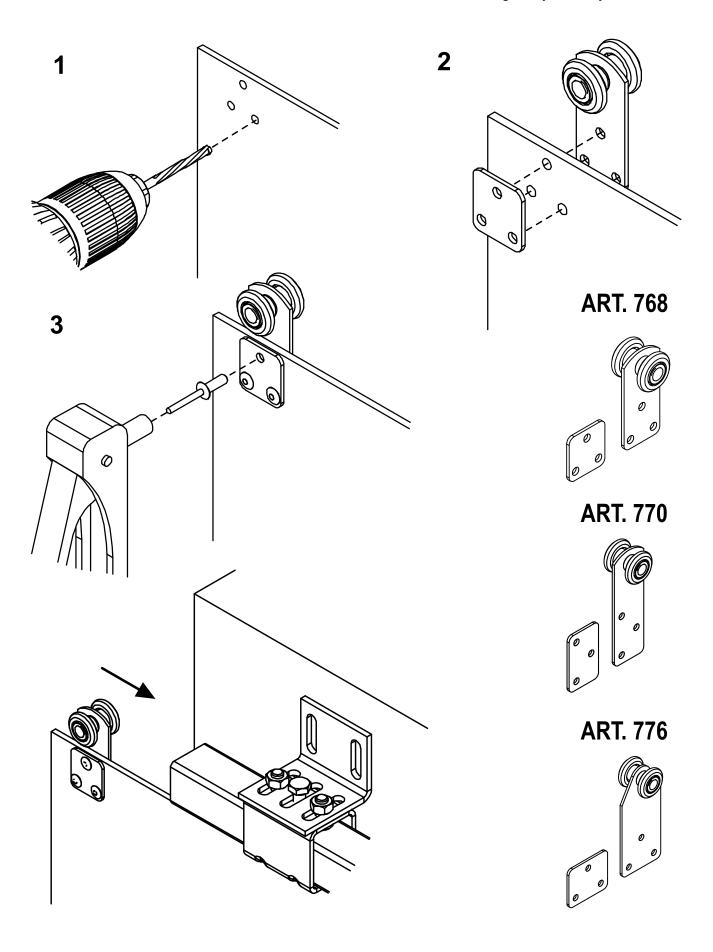

## art. 770NYIX

## Stainless steel Sliding trolley with 2 nylon Wheels/bearings

| cod.      | mm.     | pz/pcs |
|-----------|---------|--------|
| 770NYIX.P | PICCOLO | 12     |

Stainless steel - Sliding gates accessoiries

## art. 770NYIX

Stainless steel Sliding trolley with 2 nylon Wheels/bearings