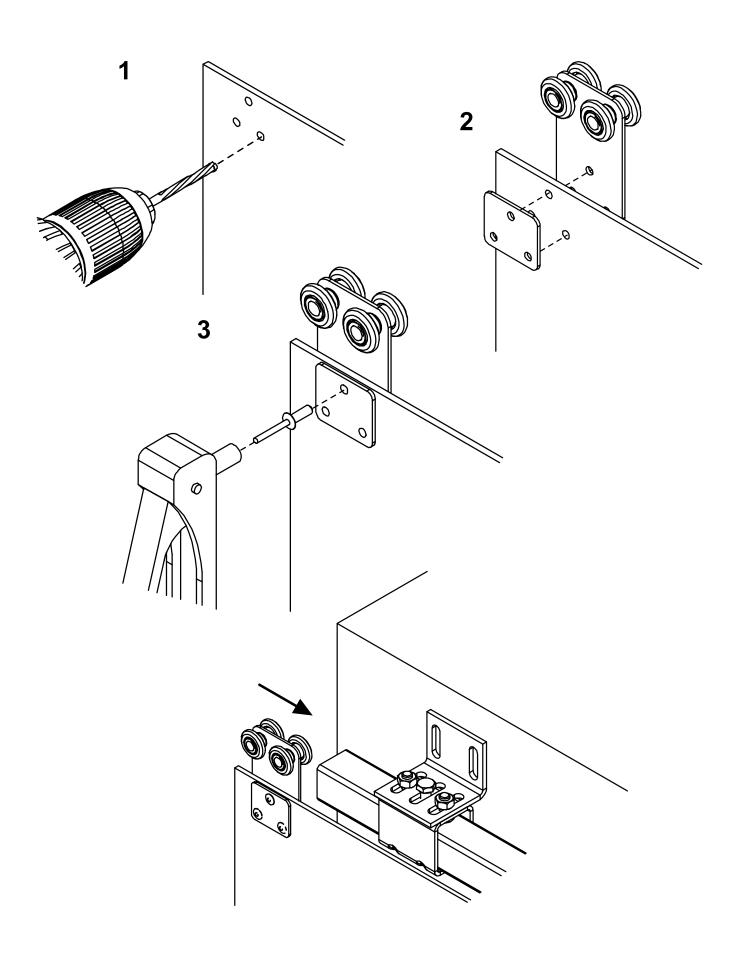

## art. 772

## Sliding trolley with 4 Wheels/bearings

| cod.  | mm.     | pz/pcs | portata per carrello |
|-------|---------|--------|----------------------|
| 772.P | PICCOLO | 6      | 50 kg.               |

Sliding gates accessories

Galvanized steel components

• The capacity refers for a single of trolley.

- Components to fix
- Adequately strengthen the areas anchoring the door and/ or structure / frame.

Check the product every 6/12 months.