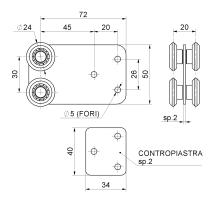

## Sliding trolley with 4 Wheels/bearings

| cod.  | mm.     | pz/pcs | portata per carrello |
|-------|---------|--------|----------------------|
| 772.P | PICCOLO | 6      | 50 kg.               |

Sliding gates accessories

## art. 772

Sliding trolley with 4 Wheels/bearings