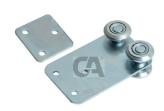

## Sliding trolley with 4 Wheels/bearings

| cod.  | mm.     | pz/pcs | portata per carrello |
|-------|---------|--------|----------------------|
| 772.P | PICCOLO | 6      | 50 kg.               |

Sliding gates accessories

## art. 772

Sliding trolley with 4 Wheels/bearings