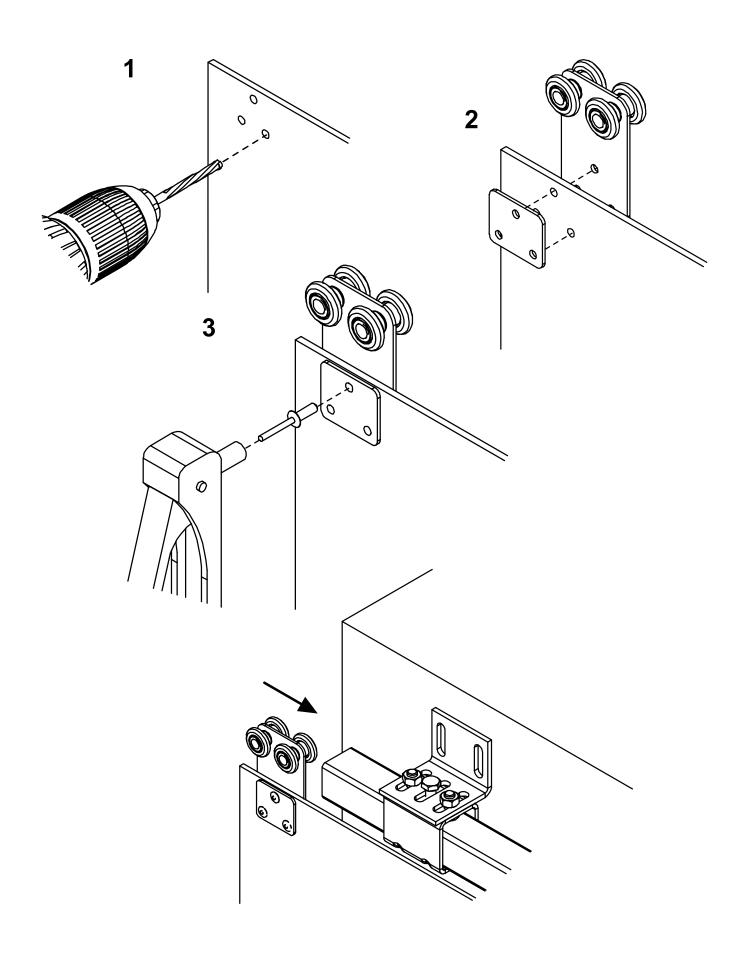

## art. 772IX

Stainless steel Sliding trolley with 4 Wheels/bearings

Check the product every 6/12 months. In case of anomalies, prevent the usage of the hinge and the installed product must be checked by professional personnel.

## art. 772IX

Stainless steel Sliding trolley with 4 Wheels/bearings