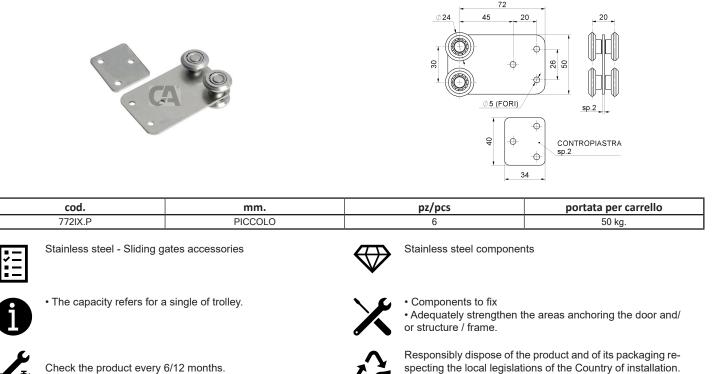

## art. 772IX

Stainless steel Sliding trolley with 4 Wheels/bearings

Check the product every 6/12 months. In case of anomalies, prevent the usage of the hinge and the installed product must be checked by professional personnel.

## art. 772IX

Stainless steel Sliding trolley with 4 Wheels/bearings